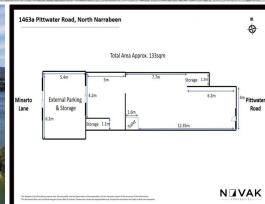

## **MUST BE LEASED! 6 MONTHS FREE RENT INCENTIVE**

| 221m2 all on one title

| Open to negotiate for serious tenants - inquire now!

| Prime positioning in one of the Northern Beaches busiest roads

| Street level retail outlet for your flagship store

| High grand ceilings of 2.6m

| Close to schools and local cafes

| Front and rear access to each floor

| Power points everywhere - plug in and play!

| Light box provision already provided

| Bathroom facilities o