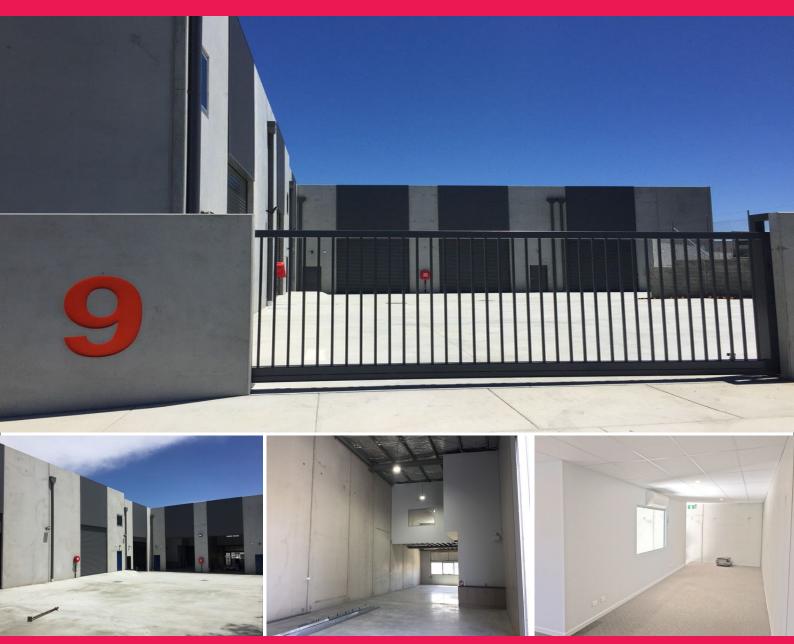

## Unit 4/9 Spongolite Street, Beard ACT 2620

## **Commercial Development in Beard**

These units are now available, newly built to the highest quality. With 5 meter roller doors, 9 meter internal clearance these concrete panel sheds are built to last. Office mezzanine areas are fully carpeted with ceilings and AC.

These units will be suitable for light industrial use.

Please contact Michael Burke on 0418 688 399 for further details.

Industrial FOR LEASE \$39,000 + GST 246sqm