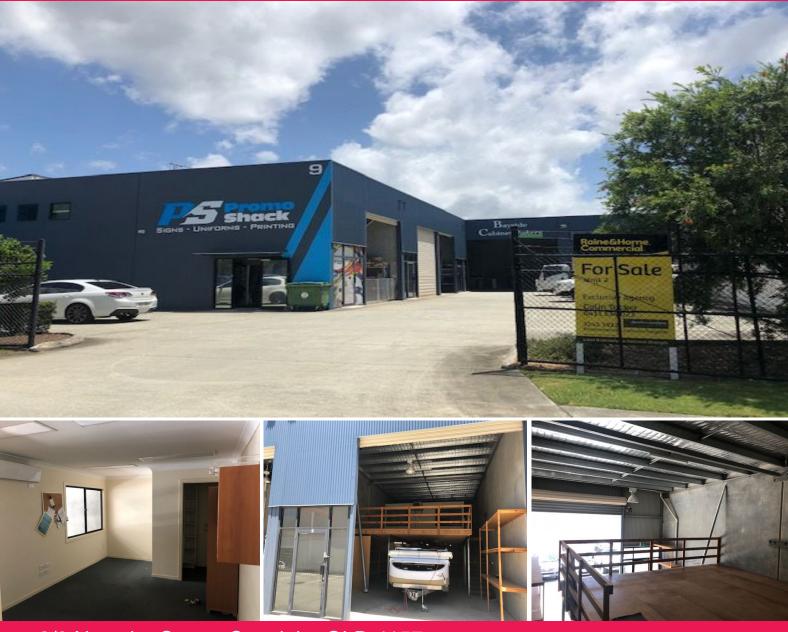

## 118sqm Neat and Tidy Affordable Unit

This modern tilt panel unit is located in a small, secure complex of four in the heart of Capalaba's industrial precinct. Features include:

- \* 98sqm clear span insulated warehouse with three phase power
- \* 4.2m wide electric container height roller door
- \* 20sqm air conditioned mezzanine office
- \* Bonus 34sqm storage mezzanine
- \* Own amenities kitchenette and toilet
- \* 3kW solar system on roof
- \* Gated compound
- \* Ideally suited for trade services or small business operation
- \* Price excludes GST

Industrial FOR SALE

\$305,000

118sqm