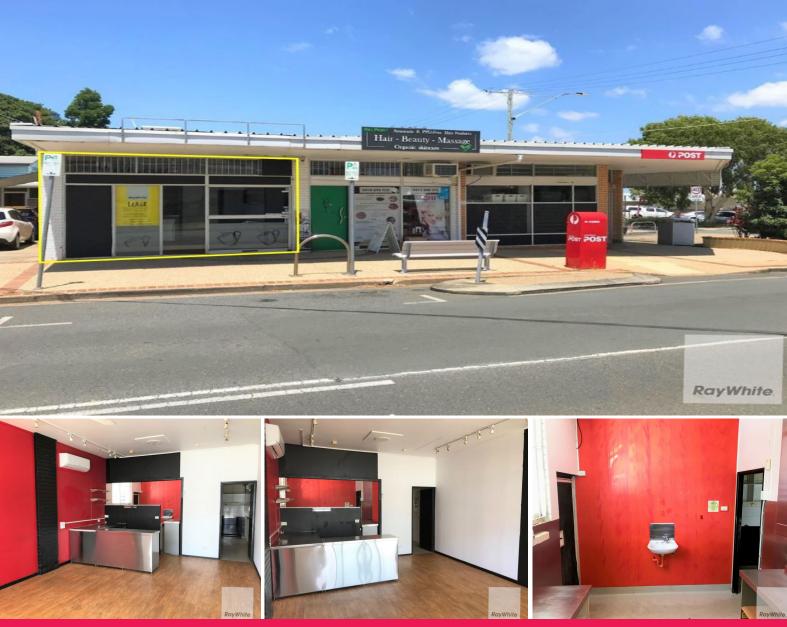

## **Prime Retail Opportunity Off Oxley Avenue**

Ray White Commercial Northern Corridor Group are pleased to offer 1/46-50 Oxley Avenue, Woody Point for lease.

Features:

- 64m2 Retail/office space
- Located along Oxley Avenue
- Premise includes stainless steel counter as well as food preparation benches
- Air conditioned
- Opposite Woody Point Medical Centre
- Signage provisions
- Internal amenities

For further information

Retail

FOR LEASE

64sqm