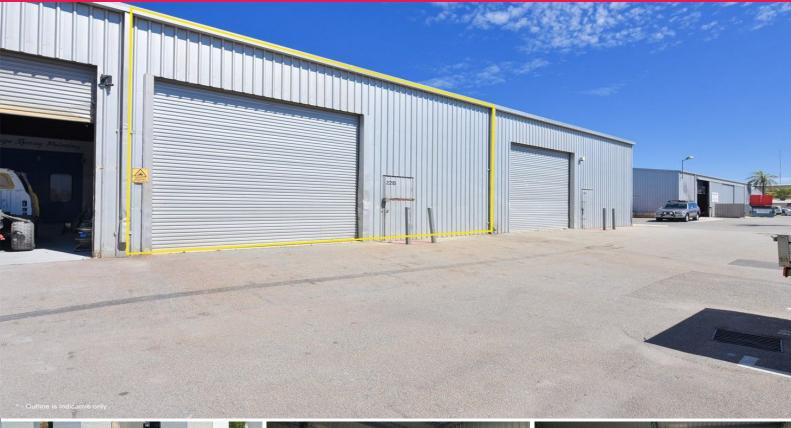

## **FUNCTIONAL WAREHOUSE**

Located in Neerabup, WA's fastest growing Community this affordable warehouse represents a fantastic opportunity for someone looking to set up a new business, buy your own warehouse instead of renting or room to grow by obtaining more warehouses within the complex.

Features Include:

• 165sqm\* warehouse • 2 allocated car bays

• Industrial complex with multiple other businesses

• Zoned General Industrial

\*approximate

Industrial FOR SALE

165sqm