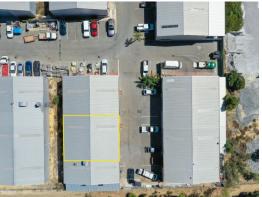

## **FUNCTIONAL WAREHOUSE**

Located in Neerabup, WA's fastest growing Community this affordable warehouse represents a fantastic opportunity for someone looking to set up a new business, buy your own warehouse instead of renting or room to grow by obtaining more warehouses within the complex.

Features Include:

• 165sqm\* warehouse • 2 allocated car bays

• Industrial complex with multiple other businesses

• Zoned General Industrial

\*approximate

Industrial FOR SALE

165sqm