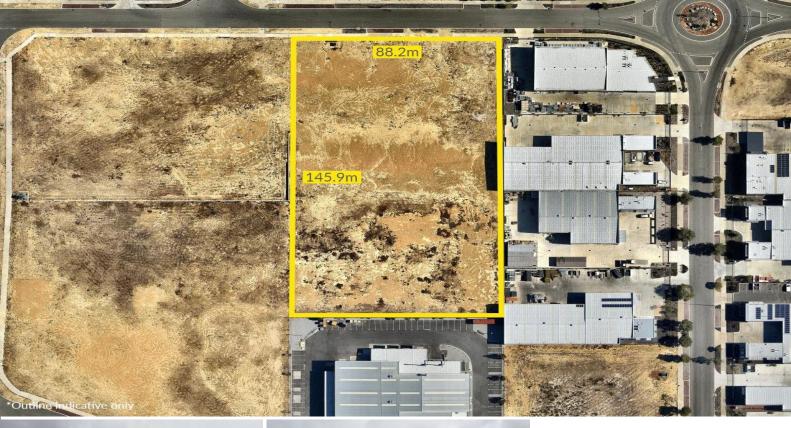

## Prime Industrial Land - Buy Now, Build Later

Ray White Commercial (WA) is proud to offer for sale 35 Axis Parade, Neerabup.

This property provides a fantastic opportunity to secure a large parcel of land in the new Neerabup Industrial Estate. Due to being offered by a private seller, the same design requirements and guidelines aren't in place as per the LandCorp land so you can take your time to develop.

Key features:

- Upgraded Power
- New substation to supply 257kVA
- Great value Industrial land in Neerabup
- Fully serviced
- Easy access to Main r

Land
FOR SALE
Contact Agent