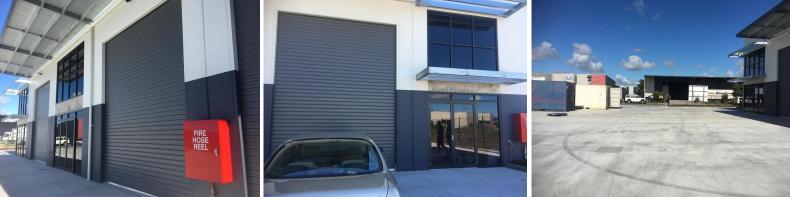

## 5/26 Lysaght Street, Coolum Beach QLD 4573

## Man's Land

Brand new industrial unit with excellent features:

- extra height roller door with straight access from entry
- extra wide driveway for trailer / truck / boat access
- rear unit with excellent visibility to the street
- remote controlled security gate 9.6 metres wide
- LED lighting and security lights
- 3 designated car parks at entrance
- rear personal door for ventilation
- extra height roof line 7.5 metres minimum
- covered apron over entrance to unit
- hot water

Outgoings Included in price.

Industrial FOR LEASE

138sqm

Amber Hackworthy 0418 153 612 amber@fncommercial.net.au