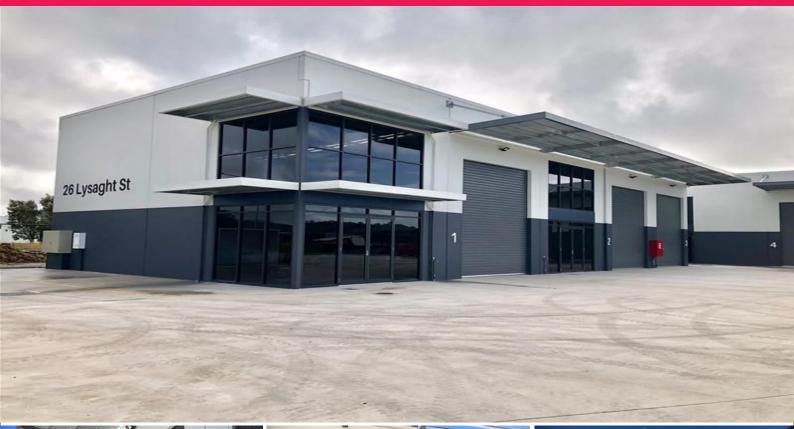

## 5/26 Lysaght Street, Coolum Beach QLD 4573

## Man's Land

Brand new industrial unit with excellent features:

- extra height roller door with straight access from entry
- extra wide driveway for trailer / truck / boat access
- rear unit with excellent visibility to the street
- remote controlled security gate 9.6 metres wide
- LED lighting and security lights
- 3 designated car parks at entrance
- rear personal door for ventilation
- extra height roof line 7.5 metres minimum
- covered apron over entrance to unit
- hot water

Outgoings Included in price.

Industrial FOR LEASE

138sqm

Amber Hackworthy 0418 153 612 amber@fncommercial.net.au