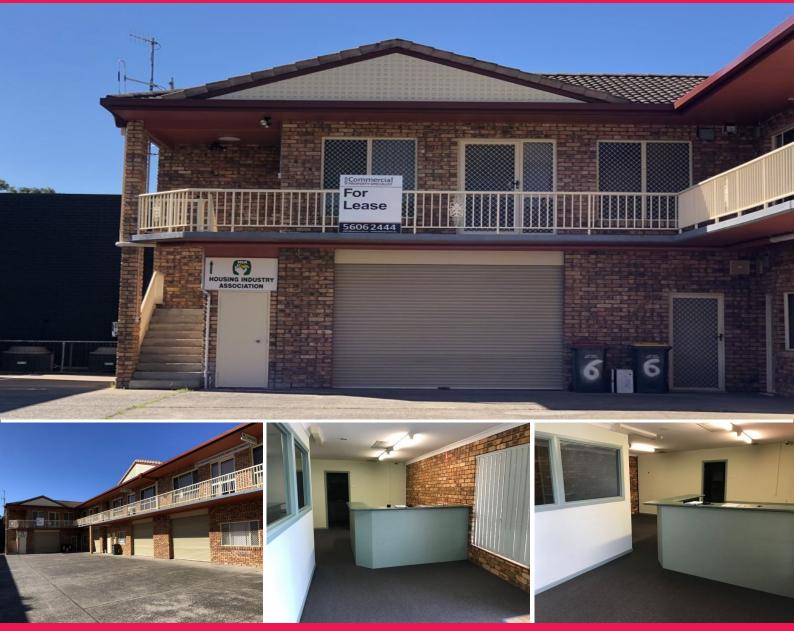

## 11/41 Lawson Crescent, Coffs Harbour NSW 2450

## Secure and very tidy office space...

Available now is 92m2 of 1st floor office space located in Druitt Court Coffs Harbour, an industrial precinct. The office space is in very good condition and comprises the following:-

- Double brick construction with air conditioning throughout
- Security grills on all doors and windows
- Reception area, open plan space plus 3 separate offices
- Carpet throughout
- Internal kitchen and toilet
- Plenty of data cabling and power points