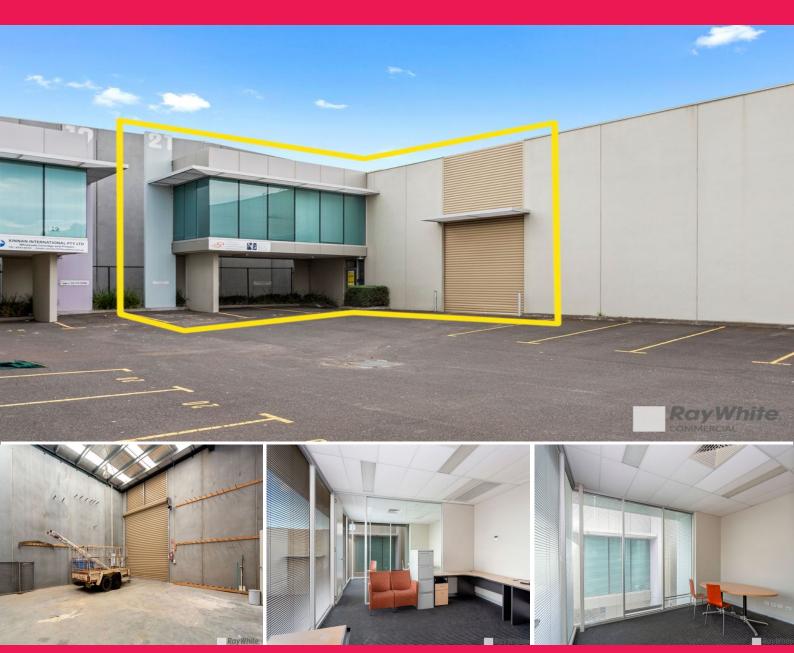

# Modern Office/Warehouse in Tightly Held Industrial Estate - Occupy or Invest!

Ray White Commercial Oakleigh is delighted to offer for sale via Public Auction, this modern industrial office/warehouse located in one of Clayton's most tightly held and highly sought after business parks.

Presenting an outstanding balance of warehouse and office space with three car parks on title including two undercover, this property is certain to suit both owner-occupiers and astute investors alike.

- Total building area | 219m2 (approx.)
- Includes first floor office area of 80m2 (approx.)
- Three-phase power
- Split system heating

Industrial FOR SALE

219sqm