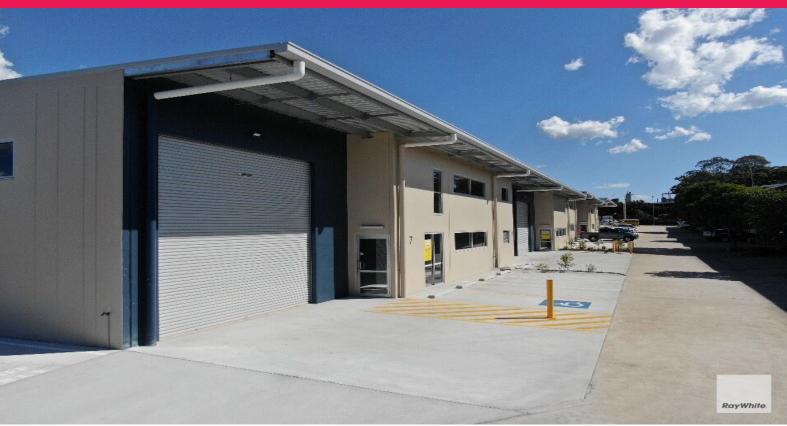

### **Modern Tilt Panel Warehouse with Mezzanine**

Ray White Commercial Northern Corridor Group is pleased to offer Unit 8, 29-39 Business Drive, Narangba for Lease.

- 190 m2 Warehouse with Mezzanine
- Due For Completion April 2019
- Brand New Tilt Panel Construction
- Plenty Of On Site Car Parking
- Close proximity to North Lakes and just 2.5 km (approx.) to the Bruce Highway
- Functional complex design with drive through b-double access
- Close proximity to major arterial roads
- Nearby Bunnings and Costco