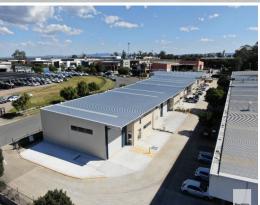

### **Modern Tilt Panel Warehouse with Mezzanine**

Ray White Commercial Northern Corridor Group is pleased to offer Unit 8, 29-39 Business Drive, Narangba for Lease.

- 190 m2 Warehouse with Mezzanine
- Due For Completion April 2019
- Brand New Tilt Panel Construction
- Plenty Of On Site Car Parking
- Close proximity to North Lakes and just 2.5 km (approx.) to the Bruce Highway
- Functional complex design with drive through b-double access
- Close proximity to major arterial roads
- Nearby Bunnings and Costco