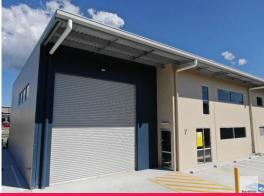

### **Modern Tilt Panel Warehouse with Mezzanine**

Ray White Commercial Northern Corridor Group is pleased to offer Unit 8, 29-39 Business Drive, Narangba for Lease.

- 190 m2 Warehouse with Mezzanine
- Due For Completion April 2019
- Brand New Tilt Panel Construction
- Plenty Of On Site Car Parking
- Close proximity to North Lakes and just 2.5 km (approx.) to the Bruce Highway
- Functional complex design with drive through b-double access
- Close proximity to major arterial roads
- Nearby Bunnings and Costco