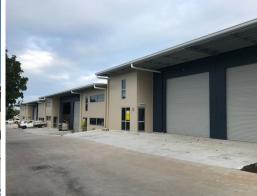

### **Modern Tilt Panel Warehouse with Mezzanine**

Ray White Commercial Northern Corridor Group is pleased to offer Unit 8, 29-39 Business Drive, Narangba for Lease.

- 190 m2 Warehouse with Mezzanine
- Due For Completion April 2019
- Brand New Tilt Panel Construction
- Plenty Of On Site Car Parking
- Close proximity to North Lakes and just 2.5 km (approx.) to the Bruce Highway
- Functional complex design with drive through b-double access
- Close proximity to major arterial roads
- Nearby Bunnings and Costco