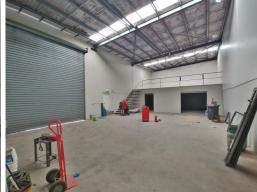

## 259m2\* TINGALPA WAREHOUSE - PRICE REDUCED, OWNER WANTS ACTION!!

- 259sqm\* office / warehouse in sought after Tingalpa location
- Additional 58sqm\* storage mezzanine (not included in advertised building area)
- 57sqm\* first floor, carpeted, air-conditioned office space with kitchen area
- 202sqm\* warehouse + entry & amenities, 2 lockable store-rooms under
- Electric container height roller door, 3 phase power, good natural light
- Self contained amenities include two bathrooms and a shower
- Front of complex unit with space to store a 20ft container beside the tenancy
- Three undercover excl