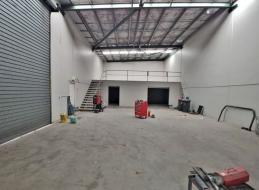

## 259m2\* TINGALPA WAREHOUSE - PRICE REDUCED, OWNER WANTS ACTION!!

- 259sqm\* office / warehouse in sought after Tingalpa location
- Additional 58sqm\* storage mezzanine (not included in advertised building area)
- 57sqm\* first floor, carpeted, air-conditioned office space with kitchen area
- 202sqm\* warehouse + entry & amenities, 2 lockable store-rooms under
- Electric container height roller door, 3 phase power, good natural light
- Self contained amenities include two bathrooms and a shower
- Front of complex unit with space to store a 20ft container beside the tenancy
- Three undercover excl