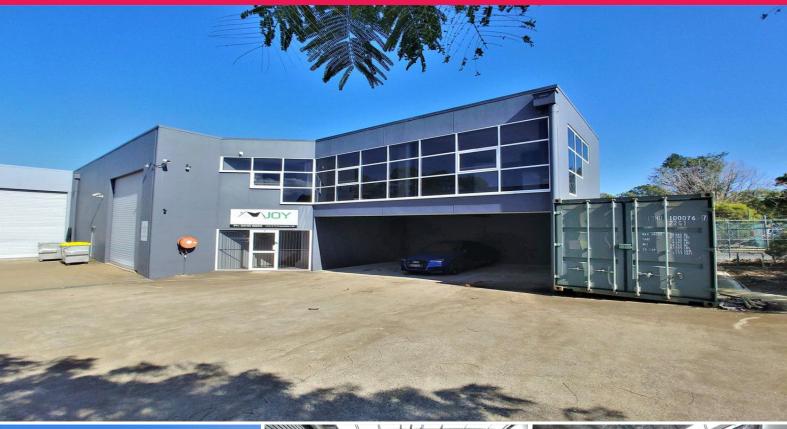

## 259m2\* TINGALPA WAREHOUSE - PRICE REDUCED, OWNER WANTS ACTION!!

- 259sqm\* office / warehouse in sought after Tingalpa location
- Additional 58sqm\* storage mezzanine (not included in advertised building area)
- 57sqm\* first floor, carpeted, air-conditioned office space with kitchen area
- 202sqm\* warehouse + entry & amenities, 2 lockable store-rooms under
- Electric container height roller door, 3 phase power, good natural light
- Self contained amenities include two bathrooms and a shower
- Front of complex unit with space to store a 20ft container beside the tenancy
- Three undercover excl