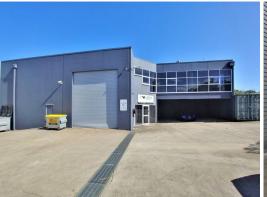

## 259m2\* TINGALPA WAREHOUSE - PRICE REDUCED, OWNER WANTS ACTION!!

- 259sqm\* office / warehouse in sought after Tingalpa location
- Additional 58sqm\* storage mezzanine (not included in advertised building area)
- 57sqm\* first floor, carpeted, air-conditioned office space with kitchen area
- 202sqm\* warehouse + entry & amenities, 2 lockable store-rooms under
- Electric container height roller door, 3 phase power, good natural light
- Self contained amenities include two bathrooms and a shower
- Front of complex unit with space to store a 20ft container beside the tenancy
- Three undercover excl