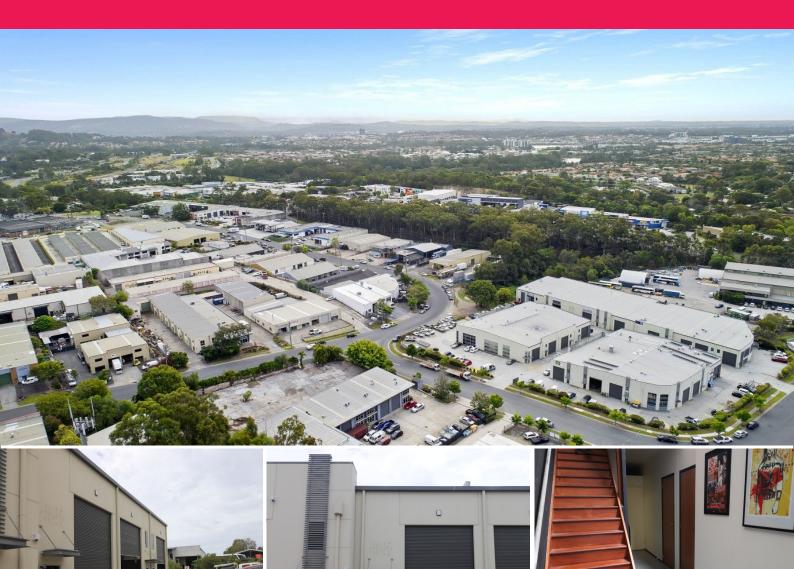

## 4 x Sound Proof Air Conditioned Studio Rooms or Clear Span Warehouse

- \* 133m2\* + mezzanine currently fit out as a music studio
- $^{\star}$  Four Fully Fit-out Studios for Music Schools, Dance Studios, Recording Studios, Band

Rehearsals, Podcast Rooms or Four Soundproof Offices

- \* High clearance roller door
- \* Sound proof rooms
- \* Can be made clear span warehouse
- \* Private amenities
- \* Ample on site parking
- \* Located in the middle of Burleigh's industrial precinct
- \* Incentives on offer

Industrial

FOR LEASE

133sqm