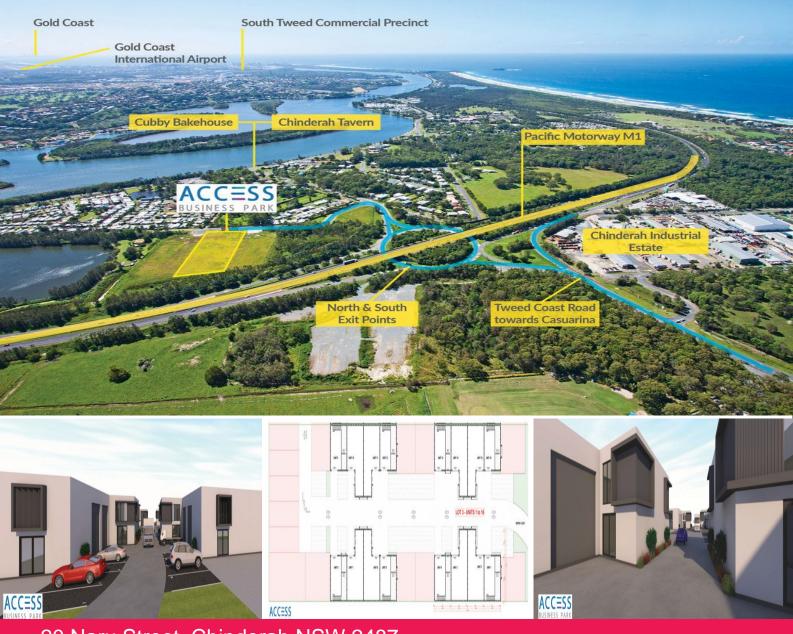

## BRAND NEW QUALITY TILT PANEL UNITS NOW SELLING FROM \$289,000+ GST

SECURE YOUR POSITION IN THIS PRIME LOCATION WITH A \$2000 DEPOSIT

Ray White GC South are pleased to be appointed the exclusive selling agents for Access Business Park.

Access Business Park is situated adjacent to the Pacific Hwy at Chinderah with easy access for both north or southbound traffic.

Industrial FOR SALE From \$289,000 78sqm