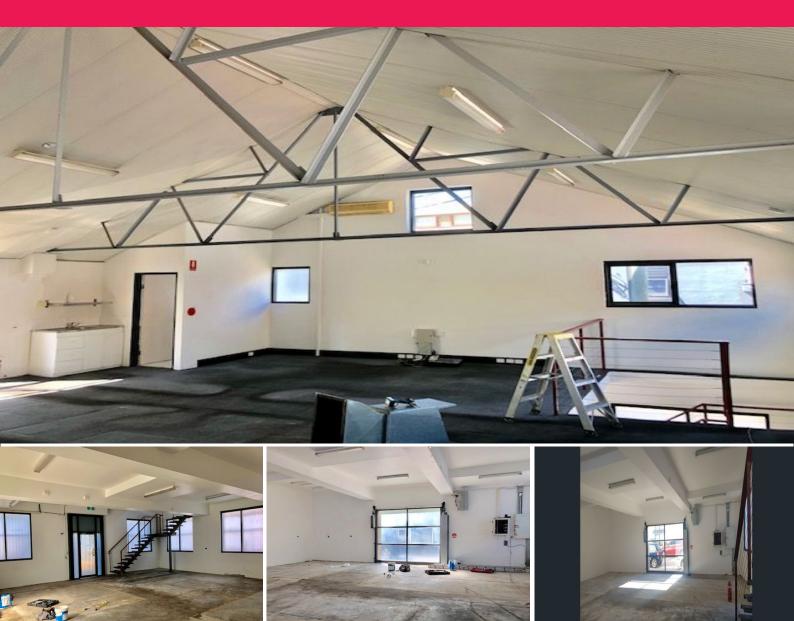

## **FOOD APPROVED Commercial Kitchen**

Exciting opportunity to lease approximately 214sqm of food approved commercial/warehouse located on George Street, Leichhardt. The space was being used a food production and has grease trap facilities with the easy potential to reinstate an exhaust system.

- First Floor 106sqm (approx)
- Second floor 108sqm (approx)
- Prime
- Roller shutter access
- High ceilings for both levels
- Parking

The property is surrounded by a variety of businesses ranging from financial to advertising, marketing, consultin