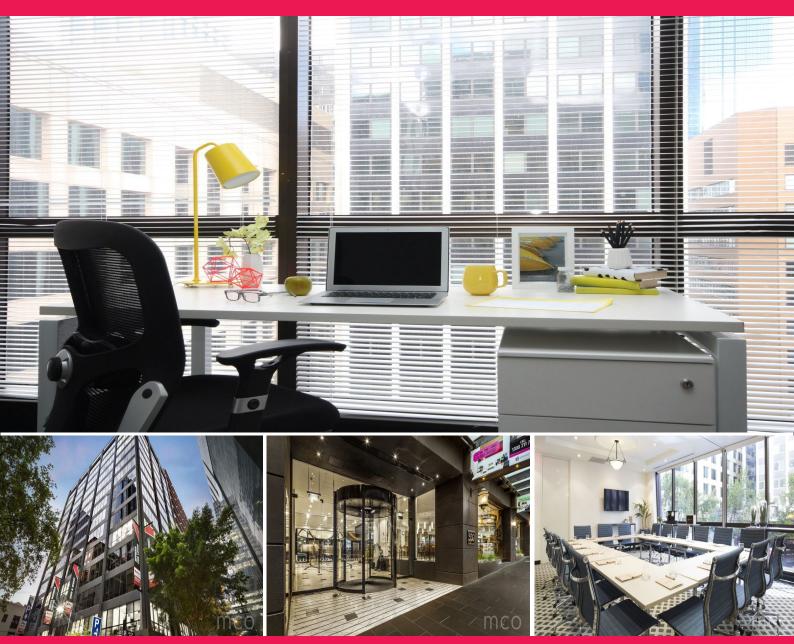

## Executive office space available for lease at the prestigious Exchange Tower

Featuring large windows allowing for an abundance of natural light, suite 513 is a spacious, open plan office suitable for up to 6 people and is ideally situated in the heart of the city.

As a tenant of the Exchange Tower you will have access to a fully equipped gym and shower facilities, Concierge services from Monday to Friday, caf?/dining options, boardrooms and meeting rooms for hire and a reception with personalised administrative services.

Located in the heart of the city, Exchange Tower is only moments away from Southern Cross Station, with easy acce

Offices

FOR LEASE

46sqm

DEAGUE GROU

**Melbourne Commercial** 

Office Sales & Leasing