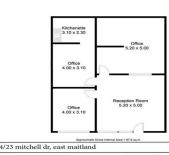

## 4/23 Mitchell Drive, East Maitland NSW 2323

- ? Reception area/waiting room
- ? Ducted air-conditioning
- ? Approx 88m2 floor space
- ? Amenities
- ? Kitchenette
- ? Three separate offices
- ? 2 Allocated parking spaces

Offices

FOR LEASE

88sqm