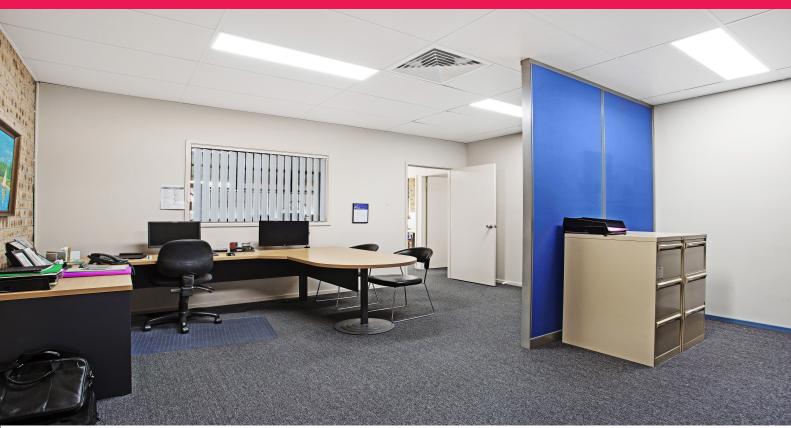

## **Quality Office Space**

Take advantage of this prime location within close proximity to the newly redeveloped Stockland Greenhills Shopping Centre.

Greenhills has become a major drawcard for the local area and has created great exposure for surrounding businesses.

- ? Reception area/waiting room
- ? Ducted air-conditioning
- ? Approx 88m2 floor space
- ? Amenities
- ? Kitchenette
- ? Three separate offices
- ? 2 Allocated parking spaces

Offices

FOR LEASE

88sqm