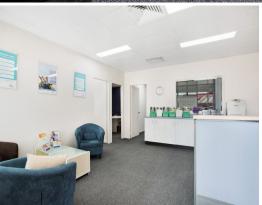

- ? Reception area/waiting room
- ? Ducted air-conditioning
- ? Approx 88m2 floor space
- ? Amenities
- ? Kitchenette
- ? Three separate offices
- ? 2 Allocated parking spaces

Offices

FOR LEASE

88sqm