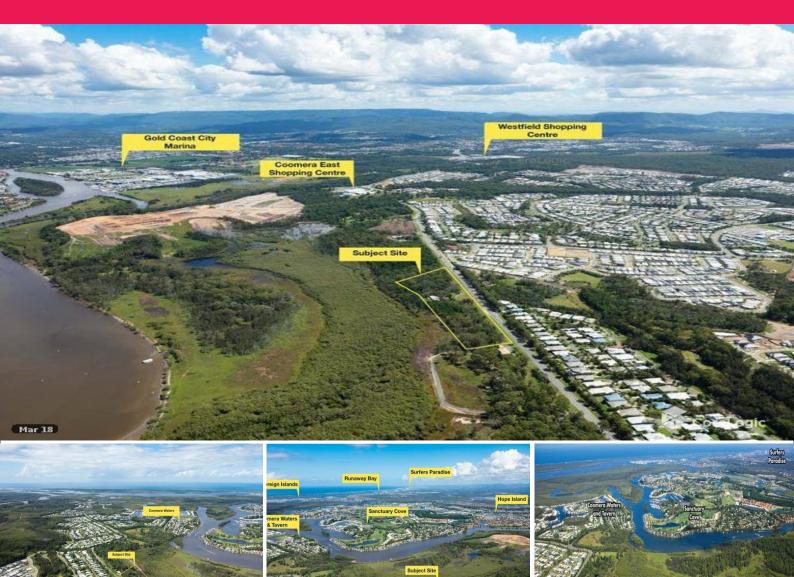

486 Foxwell Road, Coomera QLD 4209

## **Fantastic Development Opportunity or Land Bank**

- Land area: 3.083ha
- Has town water, and electricity NBN ready,
- Current DA in place ask for more details
- Positioned approximately 3km to Coomera Train Station, the new \$470 million Westfield Shopping Centre and the M1 motorway;
- Close proximity to major theme parks including Dreamworld, Movie World, Wet & Wild
- 20km from Gold Coast CBD and 50km from Brisbane CBD;
- Minutes drive to 4 state schools and 2 private schools;
- Please contact for a detailed information schedule on the opportunity