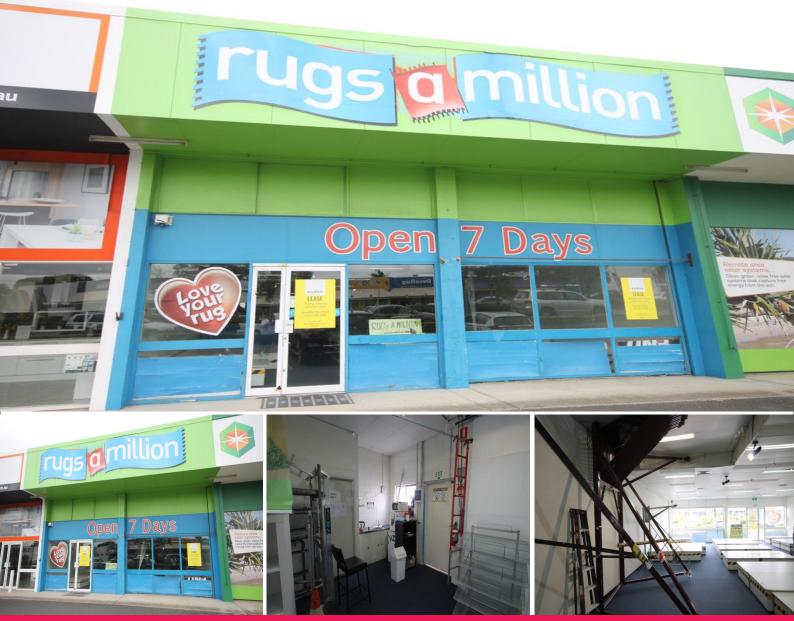

## **HIGH PROFILE RETAIL SHOWROOM**

Ray White Commercial Bayside are pleased to present to the market, Unit 3, 120 Redland Bay Road, Capalaba. This tenancy enjoys huge signage & exposure to the highly sought after Redland Bay Road. Features include:

- 200sqm\* Open plan tenancy
- Includes rear sink unit and male & female toilets
- Attractive glass shopfront
- Rear roller door access
- Ducted air-conditioning throughout
- On-site parking available
- Access Via Redlands Bay Road & Merritt Street