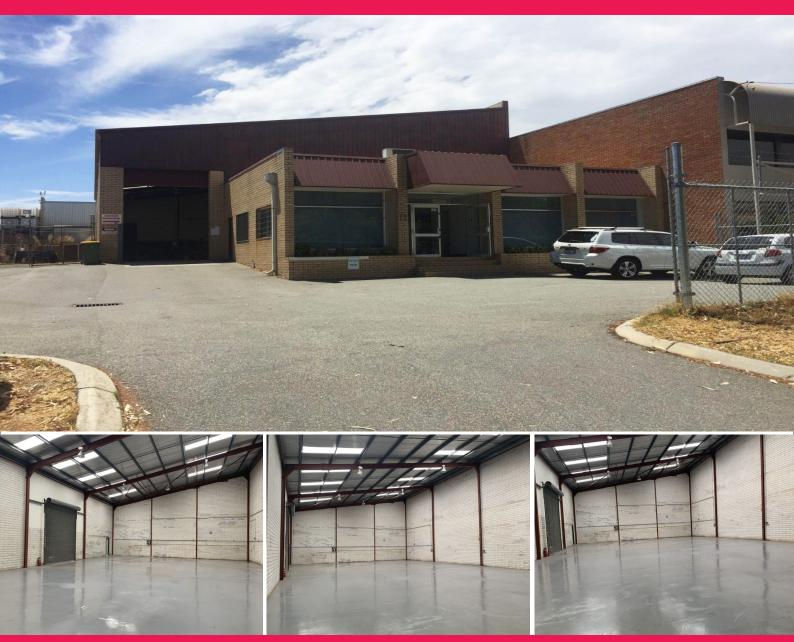

## **STANDALONE OFFICE / WAREHOUSE IN CENTRAL LOCATION**

Centrally located in the heart of Belmont's commercial precinct between Abernethy Road and Francisco Street Belmont, 17 Robinson Avenue is a practical and affordable office and warehouse facility.

Comprising a recently refurbished single level office of 85sqm along with a 450sqm practical warehouse, this property will suit a variety of business types.

Access to the warehouse is available via two roller doors (front & side) with extra storage available to the side of the building.

Ample on-site car bays are located at the front of the property.

Belmont is located appr

Industrial FOR LEASE

535sqm

Simon Matthews 0401 676 285 simon.matthews@rhc.com.au