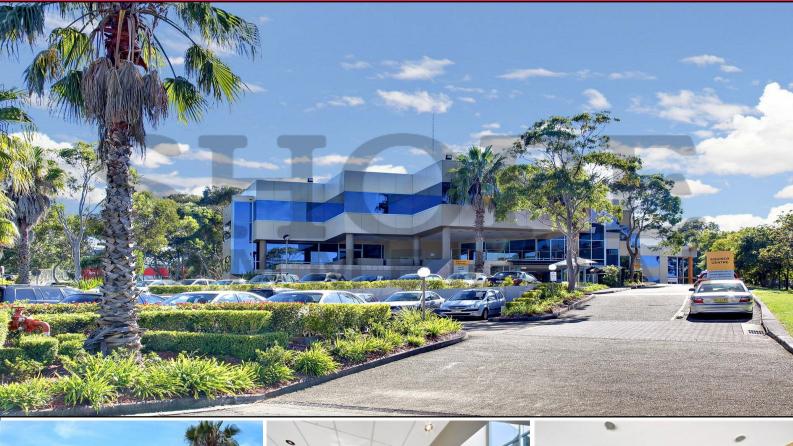

## 18 Rodborough Road, Frenchs Forest NSW 2086

## **QUALITY OFFICE SUITES AVAILABLE FROM 118M2 - 381M2**

The Equinox Centre is situated just moments off Warringah Road offering ideal access to both the Northern Beaches and Northern Suburbs. The newly completed Northern Beaches Hospital is just a five minute drive away

Equinox Centre is situated on Rodborough Road, in the prominent high-tech Frenchs Forest precinct with city views in a bushland setting, close to public transport and with easy access to the Northern Beaches, City and Chatswood.