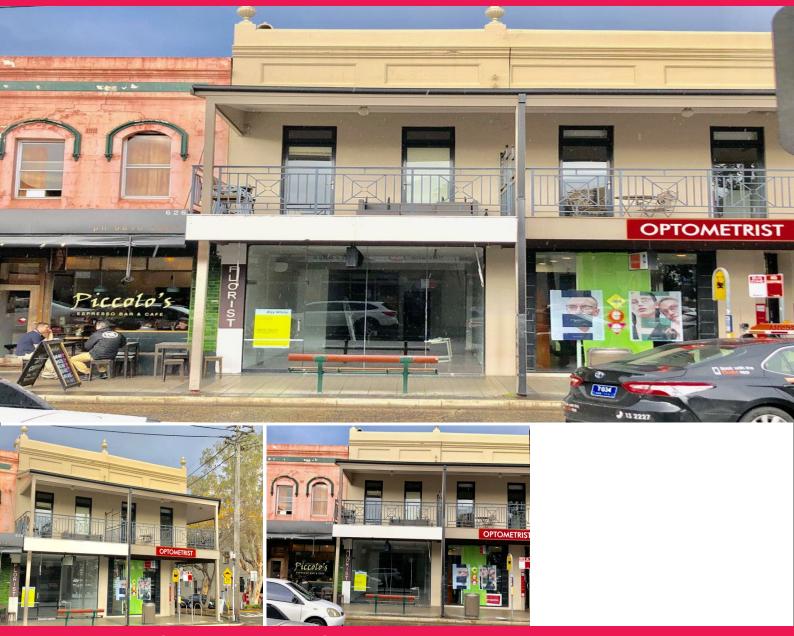

## 628 Darling Street, Rozelle NSW 2039

## PRIME LOCATION IN THE HEART OF THE ACTION

Superbly located on Rozelle's popular Darling Street retail strip.

- 90sqm (approx) + Storage + Car space
- Located on the best part of the strip
- Last offered 13 years ago

Perfectly positioned along with specialty boutiques, restaurants, cafes and close to city buses and ferries and offering the advantages of its close proximity to the Sydney CBD, access is quick and easy to the major commercial hubs along Victoria Road and the City West Link.