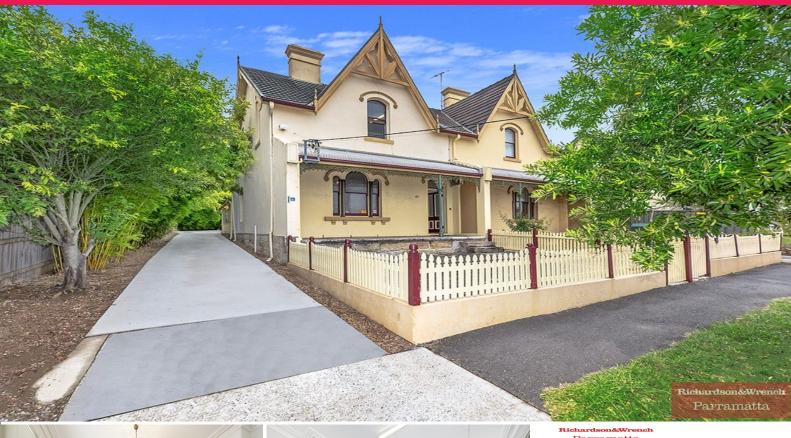

69 Harris Street, Harris Park NSW 2150

## PARRAMATTA CBD FRINGE COMMERCIAL TERRACE

Quality commercial premises situated on the fringe of the Parramatta CBD with walking distance to Parramatta and Harris Park train stations.

• 220m2 (approx) of office space area over 2 floors

• 5-6 large rooms with high ornate ceilings

• Air conditioned

• Excellent presentation throughout

• Abundance of natural light

• Bathroom with shower on the ground floor and bathroom upstairs

plus 2 kitchenettes & 3 toilets in total • Good street exposure and appeal • Long lease term available • Flexible and attractive terms • 8-10 on site car spaces at rear Offices