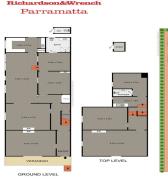

## PARRAMATTA CBD FRINGE COMMERCIAL TERRACE

Quality commercial premises situated on the fringe of the Parramatta CBD with walking distance to Parramatta and Harris Park train stations.

• 220m2 (approx) of office space area over 2 floors

• 5-6 large rooms with high ornate ceilings

• Air conditioned

• Excellent presentation throughout

• Abundance of natural light

• Bathroom with shower on the ground floor and bathroom upstairs

plus 2 kitchenettes & 3 toilets in total • Good street exposure and appeal • Long lease term available • Flexible and attractive terms • 8-10 on site car spaces at rear Offices