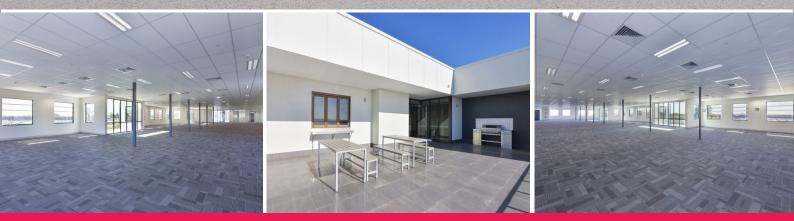

## Lonely, Modern, Light Filled Office Seeks Companion

Conveniently located at Perth Airport with easy access to terminals T1 and T2, this modern light filled office would suit any business seeking a corporate presence in the area.

This office is located on the first floor of the Foodbank building accessed through a common ground floor foyer. The tenancy itself is secure with its own entry and is currently open plan allowing for tenants personal design input.