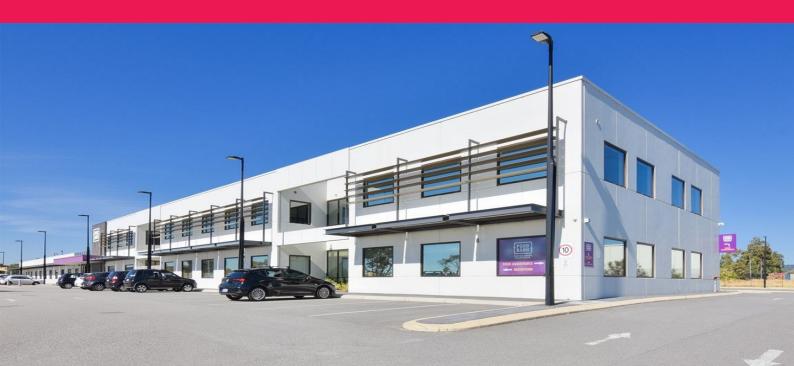

## 23 Abbott Road, Perth Airport WA 6105

## Lonely, Modern, Light Filled Office Seeks Companion

Conveniently located at Perth Airport with easy access to terminals T1 and T2, this modern light filled office would suit any business seeking a corporate presence in the area.

This office is located on the first floor of the Foodbank building accessed through a common ground floor foyer. The tenancy itself is secure with its own entry and is currently open plan allowing for tenants personal design input.

Generous onsite tenant parking available.

Ray White Commercial (W

Offices FOR LEASE \$175/sqm ++ 725sqm