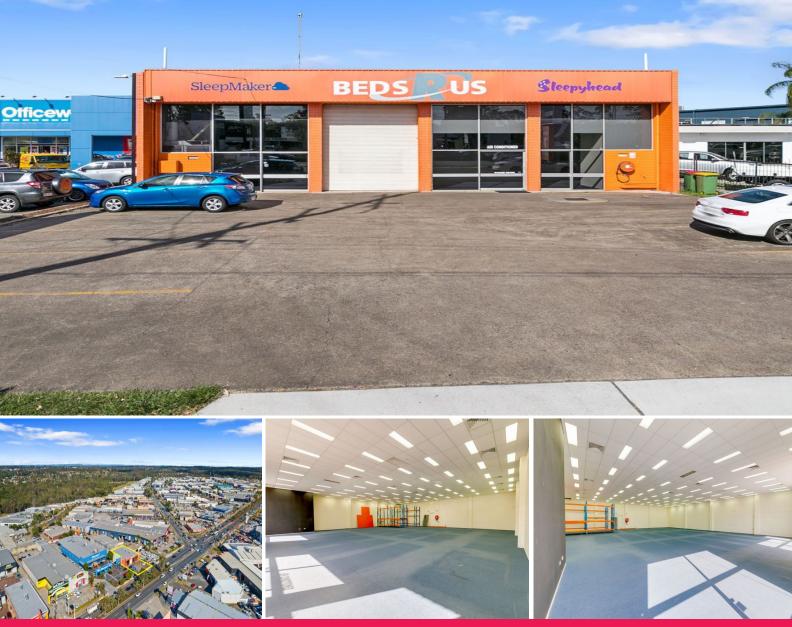

## 96 Redland Bay Road, Capalaba QLD 4157

## **Freestanding Showroom**

Ray White Commercial Bayside are pleased to present to the market 96 Redland Bay Road, Capalaba. This freestanding retail showroom is located in a highly sought after position and enjoys huge signage and exposure to a constant traffic flow.

Features include:

- 430m?\* freestanding building including clearspan showroom
- Front roller door & pedestrian access
- Self-contained kitchen and bathroom amenities
- Fully air-conditioned
- 12 x on-site carparks
- Security alarm
- Zoned 'Commercial Industry'

Showrooms/bulky Goods FOR LEASE

430sqm