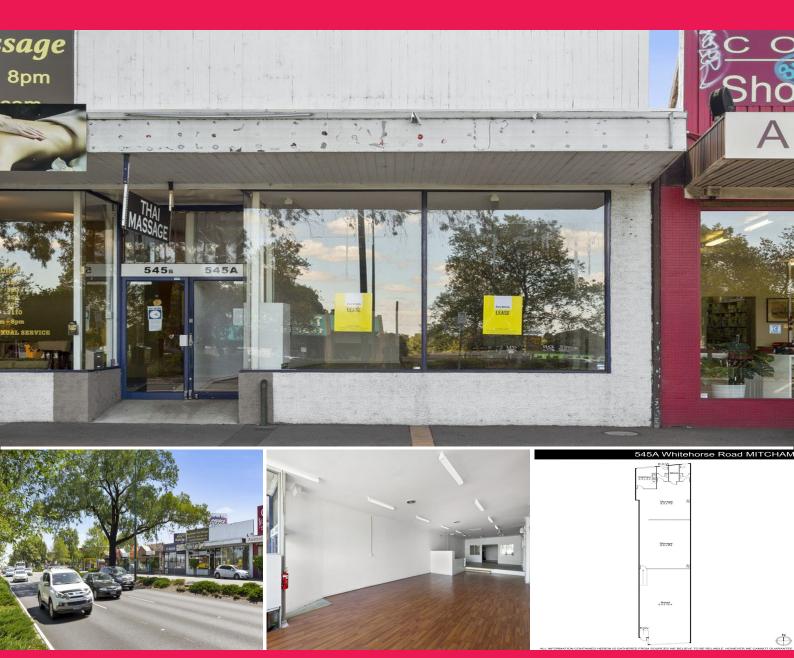

## Ray White

545a Whitehorse Road, Mitcham VIC 3132

## Mitcham?s Best Value Highway Exposure

This large retail premises presents a rare opportunity for those seeking shop front, office, or showroom space with prominent exposure to one of Melbourne's busiest roads. Offering an ideal position with walking distance to Mitcham Train Station, ample surrounding car parking, and an affordable rate, this property simply will not last long.

• Building area | 197m2 approximately

• Zoning | Commercial 1

• Ample surrounding car parking

• Rear access

Retail FOR LEASE

197sqm