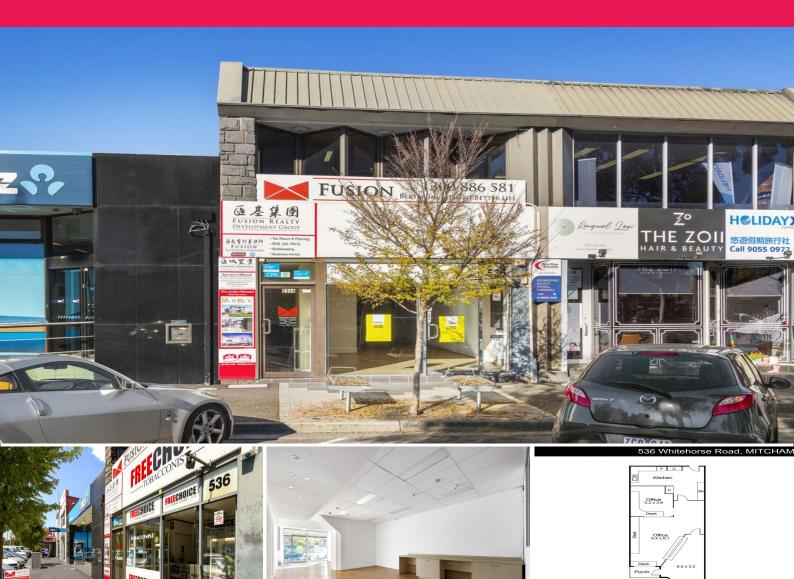

## Ray White

536 Whitehorse Road, Mitcham VIC 3132

## **Character Mitcham Retail & Office Offering**

This uniquely designed property presents a rare chance for any astute business owner to strategically position themselves amidst a tightly held retail precinct and a range of established businesses. With high volume foot traffic, walking distance to a recently upgraded train station, Whitehorse Road exposure, and ample surrounding service lane parking, this property meets all the requirements for a business to develop and thrive. The property can be leased in part, or occupied as an office/retail combination.

• Building area | ground floor, 145m2 approx. • Building area | level 1, 172m2 approx.

• Zoning | Commercial 1

• Garage & rear onsite car parking

• Suitable to a ra

FOR LEASE

317sqm