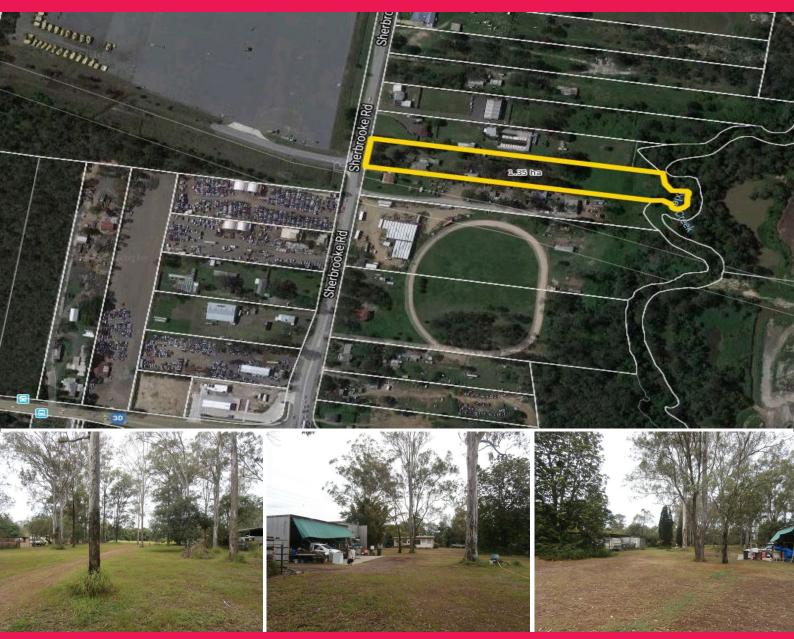

## 110 Sherbrooke Road, Willawong QLD 4110

## **Ideal Level Site**

Willawong is undergoing accelerated industrial & residential developments and is now being identified as a Major Urban Development Area.

- \* Large 13,500sqm industrial site
- \* Huge exposure to passing traffic
- \* Approx. 40m x 300m level site with development potential (STCA)
- \* General Industry B Zoning
- \* Existing 6 bedroom house and metal clad shed
- \* Close to brand new Stockland residential & industrial development
- $^{\ast}$  New tenants in the area include Grace Removals Group & Linfox Logistics
- \* Easy access to Logan and Ipswich Motorway