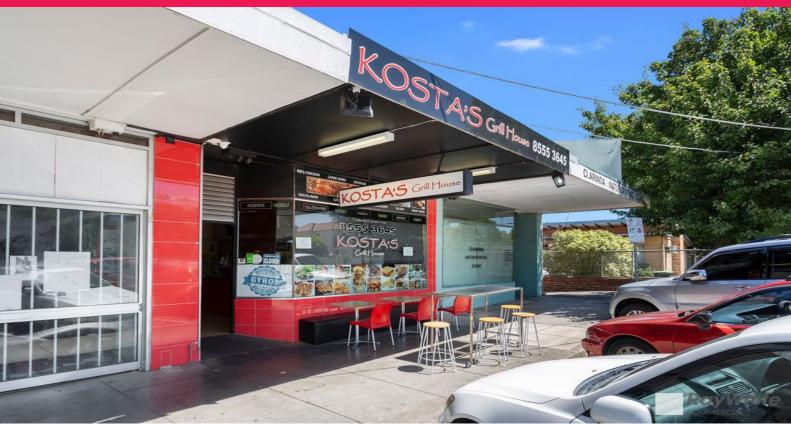

## HIGH EXPOSURE RESTAURANT LEASING OPPORTUNITY

Outstanding opportunity to secure this established ground floor retail space, modern fitout and chattels to remain. Currently trading as a Chicken, and Grill restaurant - walk in and start trading!

- Building area retail only 60m2 approx.
- Walk in cool room, 3 phase power, gas & 1500 ltr grease trap connected to building
- Cooling and heating throughout
- 2 bedroom dwelling at rear subsidizing the rental (\$16,800 p/a rental return from rear dwelling)
- Complete fit out available (Price to be negotiated with current owner)
- The hard work is done ready to start operating
- Inspection will impress!