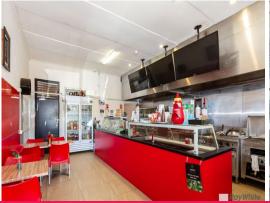

## HIGH EXPOSURE RESTAURANT LEASING OPPORTUNITY

Outstanding opportunity to secure this established ground floor retail space, modern fitout and chattels to remain. Currently trading as a Chicken, and Grill restaurant - walk in and start trading!

- Building area retail only 60m2 approx.
- Walk in cool room, 3 phase power, gas & 1500 ltr grease trap connected to building
- Cooling and heating throughout
- 2 bedroom dwelling at rear subsidizing the rental (\$16,800 p/a rental return from rear dwelling)
- Complete fit out available (Price to be negotiated with current owner)
- The hard work is done ready to start operating
- Inspection will impress!