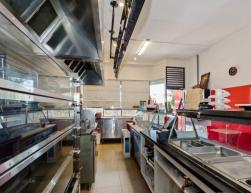

- Building area retail only 60m2 approx.
- Walk in cool room, 3 phase power, gas & 1500 ltr grease trap connected to building
- Cooling and heating throughout
- 2 bedroom dwelling at rear subsidizing the rental (\$16,800 p/a rental return from rear dwelling)
- Complete fit out available (Price to be negotiated with current owner)
- The hard work is done ready to start operating
- Inspection will impress!