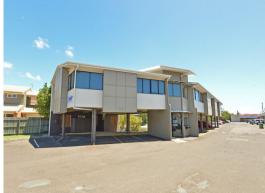

## **Private Waterfront Office - Full Of Natural Light**

- + 135sq m (approx) well appointed office space with five individual offices and tidy reception area plus balcony
- + Ducted air conditioning throughout
- + Boardroom, kitchen and internal toilet facilities
- + Four exclusive use car parking spaces
- + Approximately two minute walk to great local cafes and shops
- + Private but conveniently located alongside busy Brisbane Road
- + Suit owner occupier

Offices

FOR SALE

135sqm