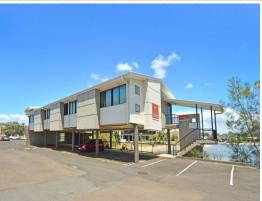

## **Private Waterfront Office - Full Of Natural Light**

- + 135sq m (approx) well appointed office space with five individual offices and tidy reception area plus balcony
- + Ducted air conditioning throughout
- + Boardroom, kitchen and internal toilet facilities
- + Four exclusive use car parking spaces
- + Approximately two minute walk to great local cafes and shops
- + Private but conveniently located alongside busy Brisbane Road
- + Suit owner occupier

Offices

FOR SALE

135sqm