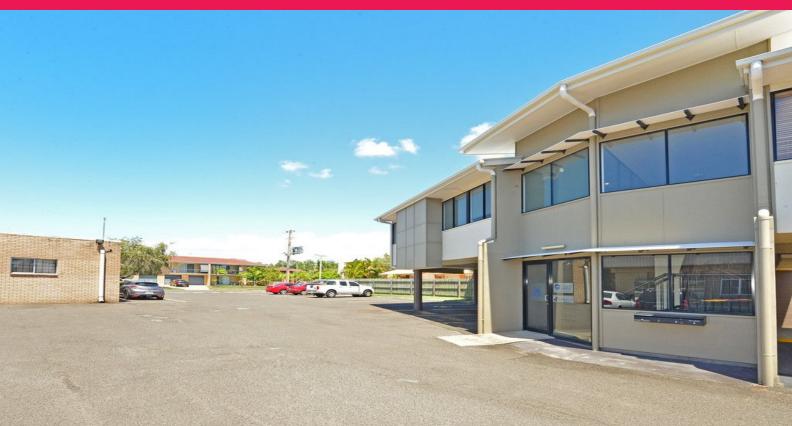

## **Private Waterfront Office - Full Of Natural Light**

- + 135sq m (approx) well appointed office space with five individual offices and tidy reception area plus balcony
- + Ducted air conditioning throughout
- + Boardroom, kitchen and internal toilet facilities
- + Four exclusive use car parking spaces
- + Approximately two minute walk to great local cafes and shops
- + Private but conveniently located alongside busy Brisbane Road
- + Suit owner occupier

Offices

FOR SALE

135sqm