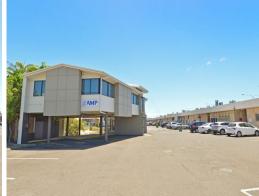

## **Private Waterfront Office - Full Of Natural Light**

- + 135sq m (approx) well appointed office space with five individual offices and tidy reception area plus balcony
- + Ducted air conditioning throughout
- + Boardroom, kitchen and internal toilet facilities
- + Four exclusive use car parking spaces
- + Approximately two minute walk to great local cafes and shops
- + Private but conveniently located alongside busy Brisbane Road
- + Suit owner occupier

Offices

FOR SALE

135sqm