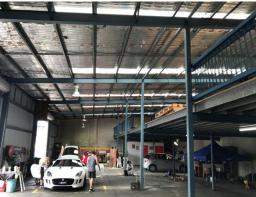

## **Kingston Road Freestander**

- \* Kingston Rd warehouse/office with huge exposure
- \* Plenty of parking and ability to drop containers
- \* 450sqm warehouse area
- \* 20sqm office at front of building
- \* 200sqm (approx.) of mezzanine storage
- \* Excellent signage opportunity to passing traffic
- \* Warehouse is accessed via 2 x high clearance roller doors
- \* Wash bay within the warehouse
- \* Fully fenced and gated
- \* Well located only metres to Moss Street