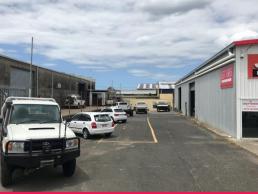

## **Kingston Road Freestander**

- \* Kingston Rd warehouse/office with huge exposure
- \* Plenty of parking and ability to drop containers
- \* 450sqm warehouse area
- \* 20sqm office at front of building
- \* 200sqm (approx.) of mezzanine storage
- \* Excellent signage opportunity to passing traffic
- \* Warehouse is accessed via 2 x high clearance roller doors
- \* Wash bay within the warehouse
- \* Fully fenced and gated
- \* Well located only metres to Moss Street