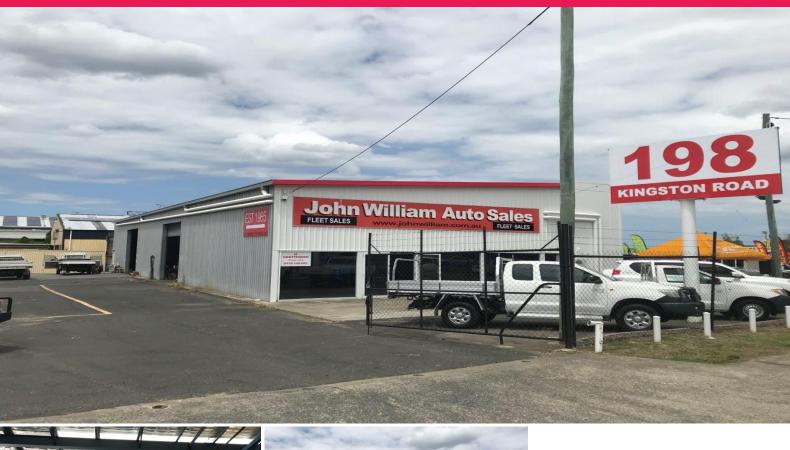

## Raine&Horne. Commercial

198 Kingston Road, Slacks Creek QLD 4127

## **Kingston Road Freestander**

- \* Kingston Rd warehouse/office with huge exposure
- \* Plenty of parking and ability to drop containers
- \* 450sqm warehouse area
- \* 20sqm office at front of building
- \* 200sqm (approx.) of mezzanine storage
- \* Excellent signage opportunity to passing traffic
- \* Warehouse is accessed via 2 x high clearance roller doors
- \* Wash bay within the warehouse
- \* Fully fenced and gated
- \* Well located only metres to Moss Street