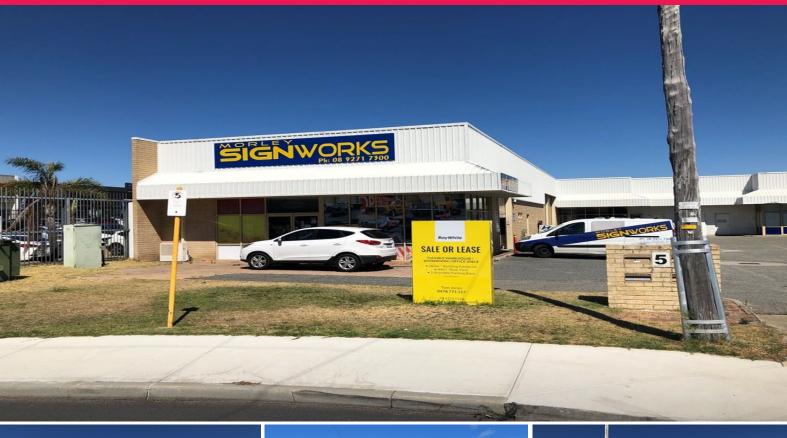

## PRICE SLASHED! 220sqm Street Front Warehouse

Ray White Commercial (WA) is proud to exclusively present for Sale and/or Lease, 5A Barnett Court, Morley.

The street front property provides great exposure to Barnett Court and has a footprint of 220sqm\* which includes a front office, workshop to the rear and common parking.

5A Barnett Court - \$449,000 + GST or \$25,000 + Outgoings + GST

The adjoining rear unit 5B is also listed for both sale and lease. 5B includes 286sqm\* of showroom/warehouse created a combined strata area of 559sqm\* with 502sqm\* under roof.

5B Barnett Court - \$565,000 + GST or \$30,030 + Outgoings + GST

The properties are loca

Industrial FOR SALE

220sqm