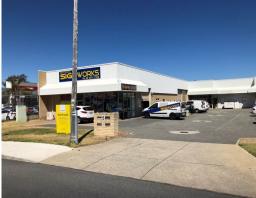

## PRICE SLASHED! 220sqm Street Front Warehouse

Ray White Commercial (WA) is proud to exclusively present for Sale and/or Lease, 5A Barnett Court, Morley.

The street front property provides great exposure to Barnett Court and has a footprint of 220sqm\* which includes a front office, workshop to the rear and common parking.

5A Barnett Court - \$449,000 + GST or \$25,000 + Outgoings + GST

The adjoining rear unit 5B is also listed for both sale and lease. 5B includes 286sqm\* of showroom/warehouse created a combined strata area of 559sqm\* with 502sqm\* under roof.

5B Barnett Court - \$565,000 + GST or \$30,030 + Outgoings + GST

The properties are loca

Industrial FOR SALE

220sqm