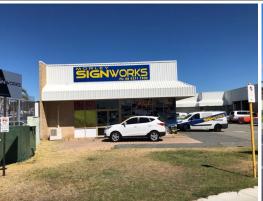

## PRICE SLASHED! 220sqm Street Front Warehouse

Ray White Commercial (WA) is proud to exclusively present for Sale and/or Lease, 5A Barnett Court, Morley.

The street front property provides great exposure to Barnett Court and has a footprint of 220sqm\* which includes a front office, workshop to the rear and common parking.

5A Barnett Court - \$449,000 + GST or \$25,000 + Outgoings + GST

The adjoining rear unit 5B is also listed for both sale and lease. 5B includes 286sqm\* of showroom/warehouse created a combined strata area of 559sqm\* with 502sqm\* under roof.

5B Barnett Court - \$565,000 + GST or \$30,030 + Outgoings + GST

The properties are loca

Industrial FOR SALE

220sqm