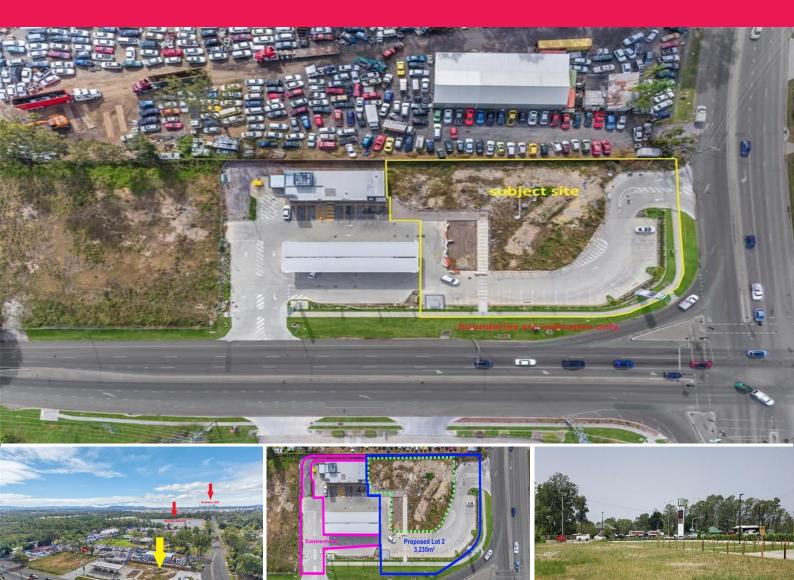

## 217 Sherbrooke Road, Willawong QLD 4110

## **Approved Retail Development Site**

- Approved for 365 m2 building + 135 m2 external dining area.

- Ideal location for: retail, fast food, medical, bulky goods, light industry & carwash (subject to council approval)

- 47 car parks provided (most of them already built)
- All service are connected & majority of the site works completed.
- Next door to newly built and & strong performing 7-Eleven petrol station.
- Very busy corner with excellent exposure to King Ave & Sherbrooke Rd.
- The area is going thr