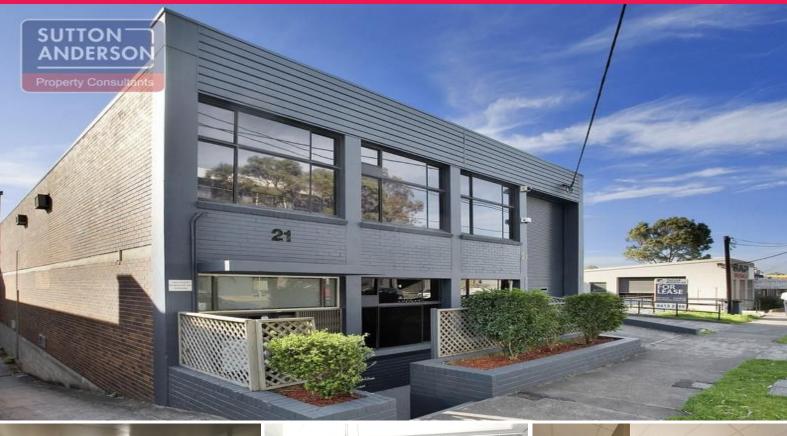

## 21 Dickson Avenue, Artarmon NSW 2064

## **ARTARMON - 21 Dickson Ave - Freestanding Building**

Located on the Northern side of Dickson Avenue this fully fitted out freestanding building is not to be missed.

This building is spread over two levels. Off Dickson Avenue there is pedestrian access into approximately 130sqm of fully refurbished, open plan office / production space. The space presents immaculately. The A/C units have been replaced and are brand new with separate zoning. In addition a brand new ceiling grid with environmentally friendly fluorescent lighting has been installed.