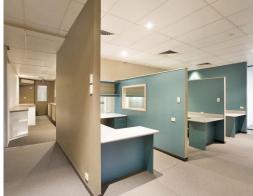

## **ARTARMON - 21 Dickson Ave - Freestanding Building**

Located on the Northern side of Dickson Avenue this fully fitted out freestanding building is not to be missed.

This building is spread over two levels. Off Dickson Avenue there is pedestrian access into approximately 130sqm of fully refurbished, open plan office / production space. The space presents immaculately. The A/C units have been replaced and are brand new with separate zoning. In addition a brand new ceiling grid with environmentally friendly fluorescent lighting has been installed.