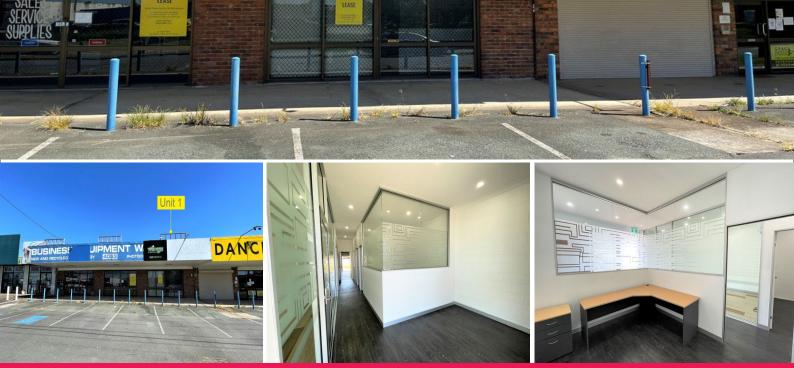

## Office And Warehouse With M1 Motorway Signage

- \* Includes 70m2\* of modern air conditioned office / showroom area
- \* Includes 40m2\* of warehouse area with a motorised roller door at rear
- \* The office area is divided into 5 good sized offices with air conditioning & LED lighting
- \* Ideal for a wide range of commercial or retail businesses
- \* Fantastic signage exposure for your business 24/7 to passing traffic
- $^{\ast}$  Service road in front allows for easy customer access to and from the property
- \* Parking at your front door and a fenced rear yard area for storage or parking
- \* Security grills on windows
- \* There is a kitchenette with cupboards in the warehouse area
- \* Toilet amenities at rear of unit
- \* Unit 2 next door of 2