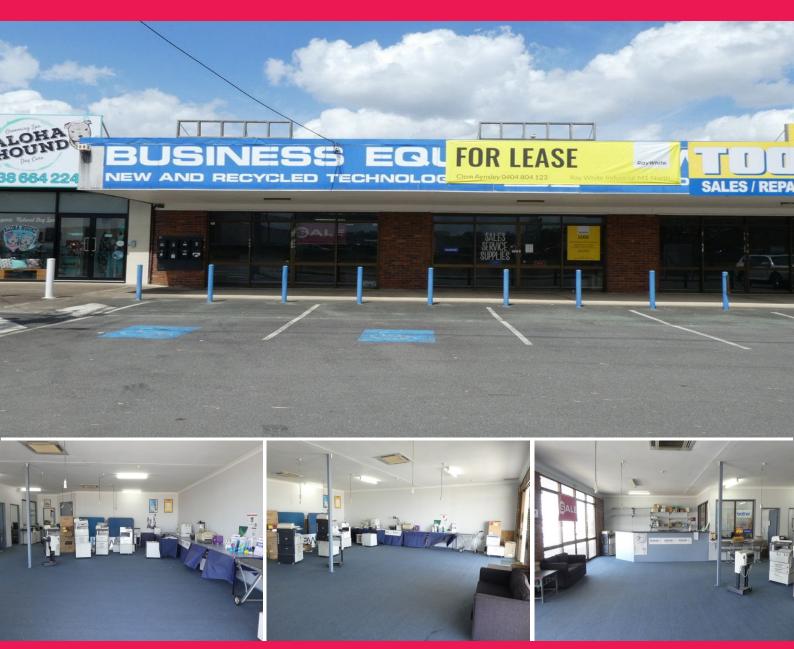

## 100m2\* Or 220m2\* Of Office Or Showroom With M1 Motorway Signage

- $^{\star}$  Lease either 100m2  $^{\star}$  or 220m2  $^{\star}$  of air conditioned office / showroom including a small storage area
- \* Monthly rent includes property outgoings
- \* Ideal for a wide range of commercial or retail businesses
- \* Fantastic signage exposure for your business 24/7 to passing traffic on the M1
- \* Service road in front allows for easy customer access to and from the property
- \* Parking at your front door and a fenced rear yard area for storage or parking

Please contact the list

Offices

FOR LEASE

220sqm