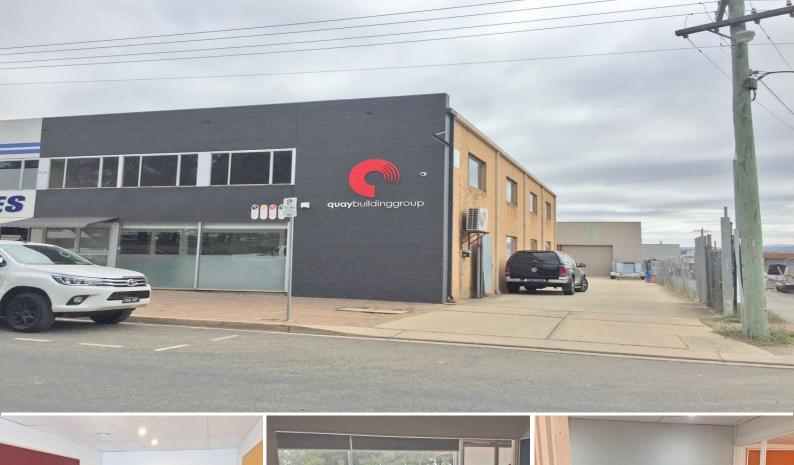

## 2/42 Maryborough Street, Fyshwick ACT 2609

## Modern Offices + Warehouse

This premises has newly built offices and boardroom at the front of the tenancy. At the rear a a generous yard and loading dock lead into a spacious warehouse which has a 100m2 mezzanine perfect for extra storage.

- Air Conditioned offices and boardroom
- Male + Female toilets
- Lunchroom + Kitchen
- 4 separate offices + reception
- High speed internet
- Security system
- Outgoings are increases over base year only

\$40,000.00 p.a. + Outgo

Offices FOR LEASE \$40,000 + GST 360sqm

Michael Burke 0418 688 399 mburke@rhccanberra.com.au Michael Lo Pilato 0418 688 787 mlopilato@rhccanberra.com.au