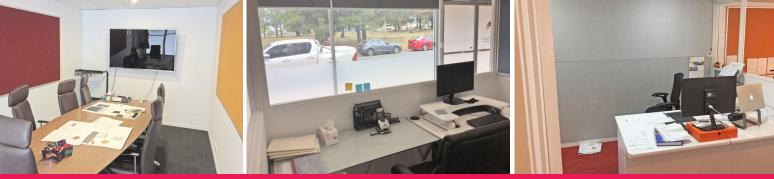

## Modern Offices + Warehouse

This premises has newly built offices and boardroom at the front of the tenancy. At the rear a a generous yard and loading dock lead into a spacious warehouse which has a 100m2 mezzanine perfect for extra storage.

- Air Conditioned offices and boardroom
- Male + Female toilets
- Lunchroom + Kitchen
- 4 separate offices + reception
- High speed internet
- Security system
- Outgoings are increases over base year only