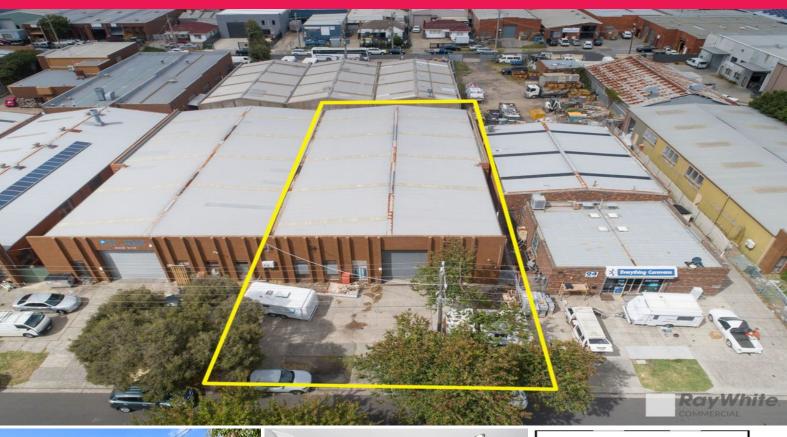

## **EXCEPTIONAL STAND-ALONE INDUSTRIAL INVESTMENT**

Ray White Commercial Victoria is delighted to offer 26 Eileen Road, Clayton South to market by way of Public on-site Auction on Thursday 28th March 2019 @ 11:00am. This exceptional stand-alone industrial investment offers the opportunity for the astute investor to acquire over 870m2 of real estate right in the heart of Clayton South's industrial hub.

Prominently positioned in a tightly held industrial precinct, this investment property offers an excellent location, fantastic access to arterial roads and a quality Tenant trading as "Kalessi Bathroomware" 5 minutes away on the corner of Centre Road & Princes Highway.