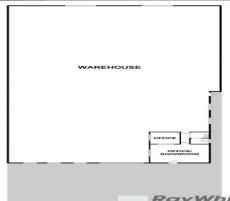

## **EXCEPTIONAL STAND-ALONE INDUSTRIAL INVESTMENT**

Ray White Commercial Victoria is delighted to offer 26 Eileen Road, Clayton South to market by way of Public on-site Auction on Thursday 28th March 2019 @ 11:00am. This exceptional stand-alone industrial investment offers the opportunity for the astute investor to acquire over 870m2 of real estate right in the heart of Clayton South's industrial hub.

Exceptional Tenant! Exceptional Investment!

Industrial FOR SALE

680sqm

Ray White.

**Theo Karkanis** 

0431391035

theo.karkanis@raywhite.com