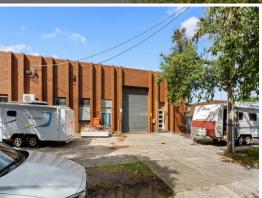

## **EXCEPTIONAL STAND-ALONE INDUSTRIAL INVESTMENT**

Ray White Commercial Victoria is delighted to offer 26 Eileen Road, Clayton South to market by way of Public on-site Auction on Thursday 28th March 2019 @ 11:00am. This exceptional stand-alone industrial investment offers the opportunity for the astute investor to acquire over 870m2 of real estate right in the heart of Clayton South's industrial hub.

Prominently positioned in a tightly held industrial precinct, this investment property offers an excellent location, fantastic access to arterial roads and a quality Tenant trading as "Kalessi Bathroomware" 5 minutes away on the corner of Centre Road & Princes Highway.