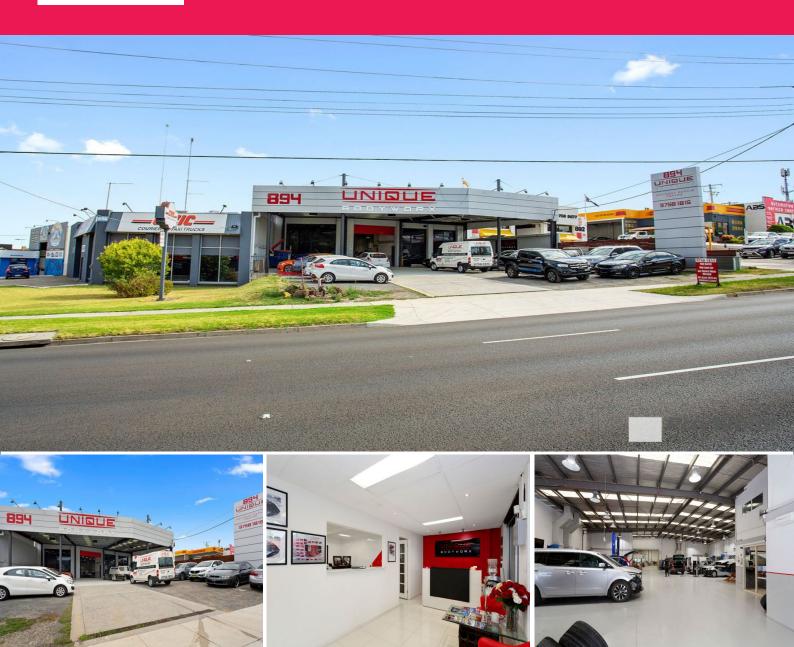

## BLUE CHIP MAIN ROAD INVESTMENT - BRAND NEW LEASE TO LONG STANDING TENANT!!

Ray White Commercial Victoria is excited to offer 1A/894 Burwood Highway, Ferntree Gully to market. This modern Industrial investment offers the opportunity for the astute investor to acquire a state of the art facility with multiple potential uses in a tightly held precinct and definitely one to add to your commercial property portfolio.

Tenancy Details:

- Trading as Unique Bodyworx
- Fixed Annual Increases | 2.5%
- Inspection will impr

Industrial

FOR SALE

1000sqm

Ray White.

**George Kelepouris** 

0425798677