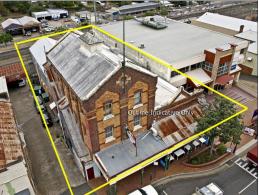

227-229 Brisbane Street, Ipswich QLD 4305

## **Historical Character Building at the Top of Town**

Central location in the main street of the Ipswich CBD, with a mixture of tenancies available immediately.

Upper level:

- Shop 5 (restaurant) - 300m2\* with an outdoor patio, bar & function room