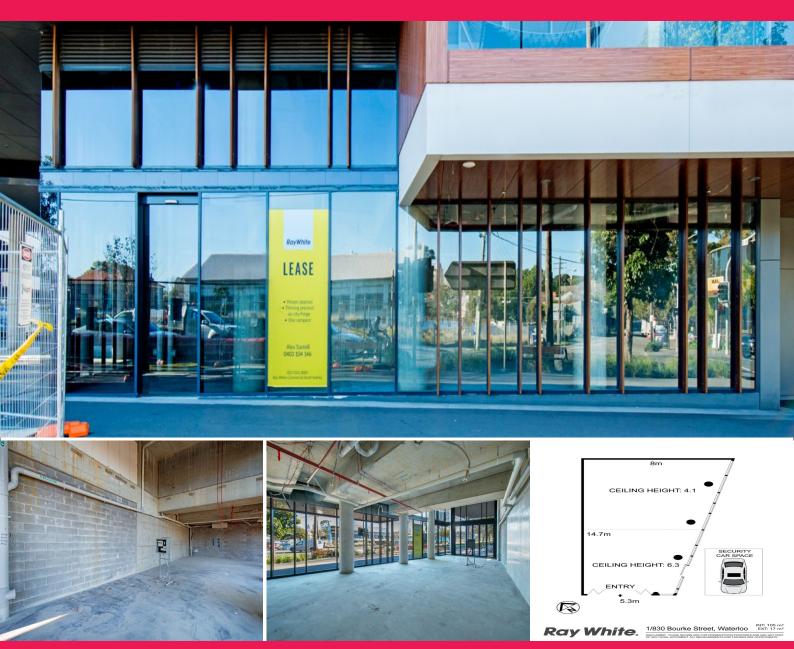

## **Commercial Premises in Thriving Urban Precinct**

Currently used as a medical practice, this commercial premises offers a prime corner position beneath the acclaimed Divercity residential village. Set amid specialty stores and hip eateries, the premises offers suitability for a variety of purposes with high visibility to foot and car traffic. On the fringe of the city, the shop is handily placed only a short walk from Green Square Station and bus links.

- Ground floor shop comprising 96sqm\* plus one (1) parking space
- Ideal for retail, specialty store or keystone amenity
- Exhaust provisions & grease trap offers food suitability
- Glass frontage includes full height stacked glass doors
- Cement your business in the thriving heart of Waterloo

Offices

FOR LEASE

96sqm