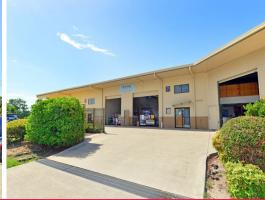

## Retail / Office / Warehouse Combo

Unique opportunity to walk straight into this Kunda Park property and run your business.

Multiple offices, warehouse / storage, boardroom and kitchenette and fully fitted out with built in cupboards and desks.

One of a complex of three, this unit has a high clearance roller door and a sturdy racking system.

- + Total space of 334sq m (approx)
- + 172sq m ground floor with 162sq m mezzanine (sizes approx)
- + 40sq m (approx) sho

Industrial FOR LEASE

334sqm