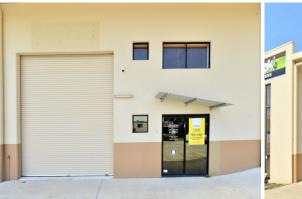

## Retail / Office / Warehouse Combo

Unique opportunity to walk straight into this Kunda Park property and run your business.

Multiple offices, warehouse / storage, boardroom and kitchenette and fully fitted out with built in cupboards and desks.

One of a complex of three, this unit has a high clearance roller door and a sturdy racking system.

- + Total space of 334sq m (approx)
- + 172sq m ground floor with 162sq m mezzanine (sizes approx)
- + 40sq m (approx) sho

Industrial FOR LEASE

334sqm