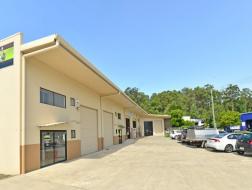

## Retail / Office / Warehouse Combo

Unique opportunity to walk straight into this Kunda Park property and run your business.

Multiple offices, warehouse / storage, boardroom and kitchenette and fully fitted out with built in cupboards and desks.

One of a complex of three, this unit has a high clearance roller door and a sturdy racking system.

- + Total space of 334sq m (approx)
- + 172sq m ground floor with 162sq m mezzanine (sizes approx)
- + 40sq m (approx) sho

Industrial FOR LEASE

334sqm