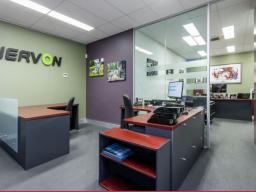

## MODERN AND CORPORATE STYLE OFFICE / WAREHOUSE

- Total lettable area 350m2\*
- Including modern offices over two levels of 116m2\* with heating / cooling
- Container height warehouse (6.85m\*) of 100m2\* with motorised roller door
- Mezzanine area of 64m2\*
- Ground floor showroom / office / lunch room of 47m2\*
- Amenities include lunch room, male / female toilets & shower of 23m2\*
- On-site parking for five (5) vehicles
- Front security gate
- Fantastic location in the sought-after Knox Gateway Business Park on Ferntree Gully Road and within close proximity to Eastlink freeway
- Caf? located at the front of the estate for your convenience