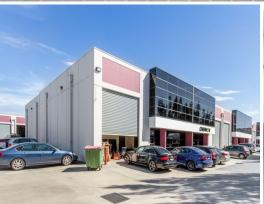

## MODERN AND CORPORATE STYLE OFFICE / WAREHOUSE

- Total lettable area 350m2\*
- Including modern offices over two levels of 116m2\* with heating / cooling
- Container height warehouse (6.85m\*) of 100m2\* with motorised roller door
- Mezzanine area of 64m2\*
- Ground floor showroom / office / lunch room of 47m2\*
- Amenities include lunch room, male / female toilets & shower of 23m2\*
- On-site parking for five (5) vehicles
- Front security gate
- Fantastic location in the sought-after Knox Gateway Business Park on Ferntree Gully Road and within close proximity to Eastlink freeway
- Caf? located at the front of the estate for your convenience