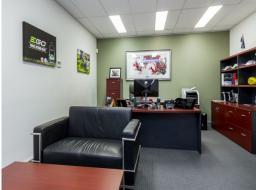

## MODERN AND CORPORATE STYLE OFFICE / WAREHOUSE

- Total lettable area 350m2\*
- Including modern offices over two levels of 116m2\* with heating / cooling
- Container height warehouse (6.85m\*) of 100m2\* with motorised roller door
- Mezzanine area of 64m2\*
- Ground floor showroom / office / lunch room of 47m2\*
- Amenities include lunch room, male / female toilets & shower of 23m2\*
- On-site parking for five (5) vehicles
- Front security gate
- Fantastic location in the sought-after Knox Gateway Business Park on Ferntree Gully Road and within close proximity to Eastlink freeway
- Caf? located at the front of the estate for your convenience