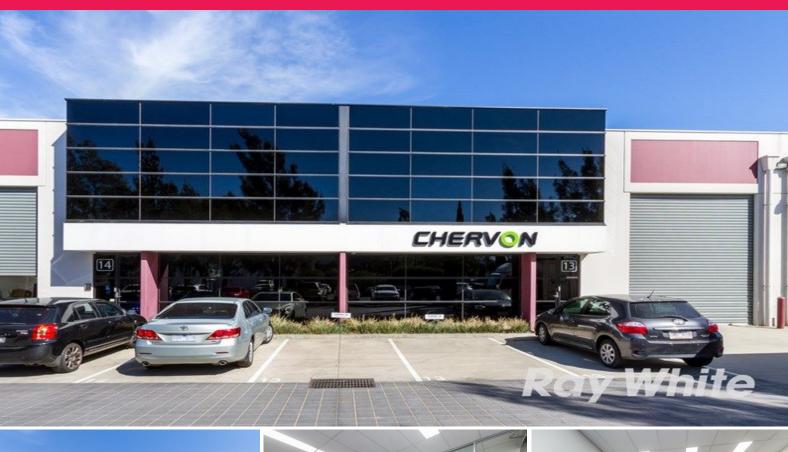

## Ray White.

13/1488 Ferntree Gully Road, Knoxfield VIC 3180

## MODERN AND CORPORATE STYLE OFFICE / WAREHOUSE

- Total lettable area 350m2\*
- Including modern offices over two levels of 116m2\* with heating / cooling
- Container height warehouse (6.85m\*) of 100m2\* with motorised roller door
- Mezzanine area of 64m2\*
- Ground floor showroom / office / lunch room of 47m2\*
- Amenities include lunch room, male / female toilets & shower of 23m2\*
- On-site parking for five (5) vehicles
- Front security gate
- Fantastic location in the sought-after Knox Gateway Business Park on Ferntree Gully Road and within close proximity to Eastlink freeway
- Caf? located at the front of the estate for your convenience