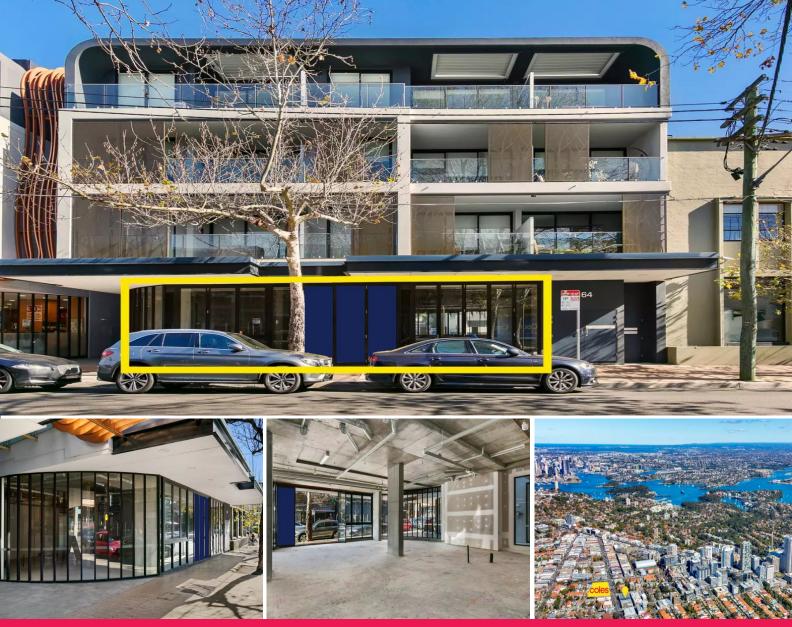

## Shop 1/162-166 Willoughby Rd, Crows Nest NSW 2065

## **Grand Retail Opposite Coles**

Ideally positioned opposite the new Coles Supermarket plus seven retail stores, childcare centre and office space, this premises is poised to take advantage of the transforming area. A rare opportunity to secure an A-grade space in a chic brand new development not to be missed.

Key Property features include:

Two street frontages
Opposite Coles & Retail Development
20 metres of Willoughby Road frontage
Loading dock, rear lane access
4 metre ceiling heights
Grease trap, ventilation and exhaust
2 Basement car spaces p