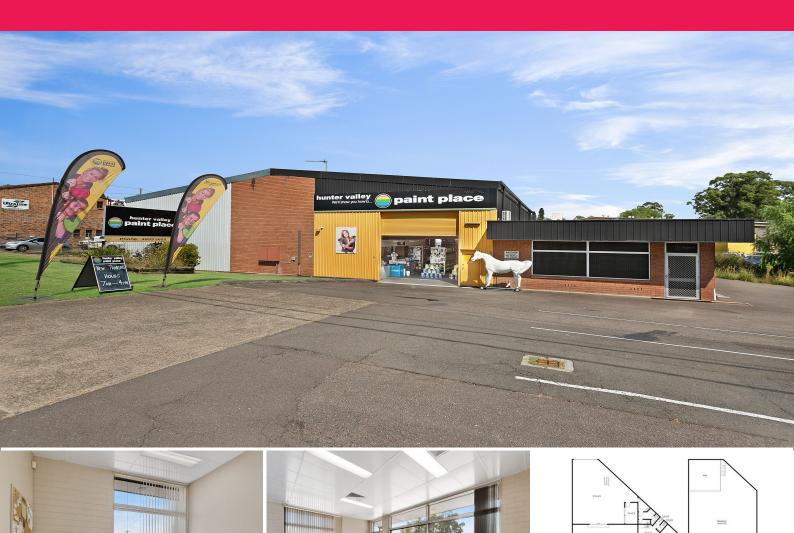

## 57 Turton Street, Metford NSW 2323

## **Prime Location**

Positioned in the tightly held commercial zone of Metford, this 598m2 building would suit a variety of businesses from light fabrication to storage and distribution and more. (STCA)

This warehouse is ideally located within close proximity to the recently developed Stockland Greenhills and soon to be constructed Maitland Hospital.

Consisting of three offices, a meeting room and a large reception area, all adjoining the warehouse and mezzanine, this opportunity won't last long.

- ? 3 phase power
- ? Surrounded by reputable businesses
- ? High roller door acce

Industrial FOR LEASE

598sqm

57 turton st, metford

starrpartners