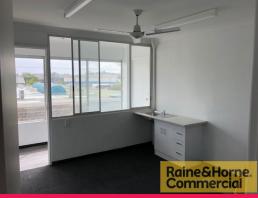

## 50sqm First Floor Office Suite with Plenty of Natural Light

This well presented first floor office suite is located in the heart of Cleveland's main retail and office precinct. Inspection will not disappoint. Features include:

- \* Large air conditioned open plan office
- \* Separate partitioned office
- \* Plenty of natural light
- \* Own kitchenette
- \* Secure building
- \* Street parking in front of building
- \* Communal male/female toilets
- \* Retail shops on ground floor
- \* Outgoings & electricity included in rent
- \* Pricing exclusive of GST