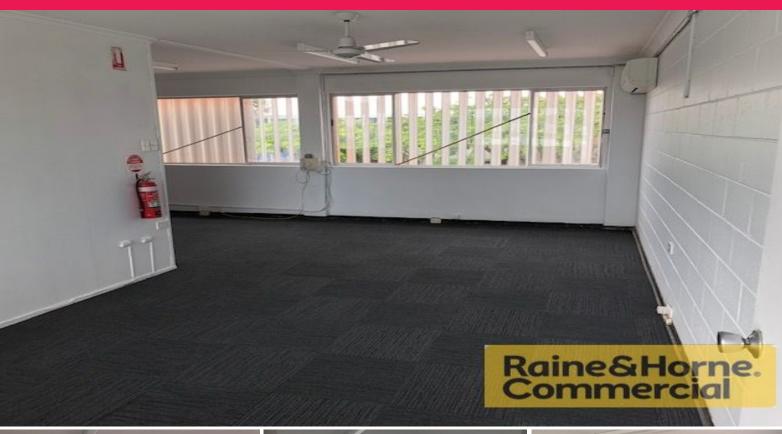

## 50sqm First Floor Office Suite with Plenty of Natural Light

This well presented first floor office suite is located in the heart of Cleveland's main retail and office precinct. Inspection will not disappoint. Features include:

- \* Large air conditioned open plan office
- \* Separate partitioned office
- \* Plenty of natural light
- \* Own kitchenette
- \* Secure building
- \* Street parking in front of building
- \* Communal male/female toilets
- \* Retail shops on ground floor
- \* Outgoings & electricity included in rent
- \* Pricing exclusive of GST