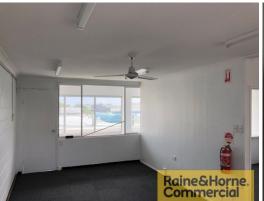

## 50sqm First Floor Office Suite with Plenty of Natural Light

This well presented first floor office suite is located in the heart of Cleveland's main retail and office precinct. Inspection will not disappoint. Features include:

- \* Large air conditioned open plan office
- \* Separate partitioned office
- \* Plenty of natural light
- \* Own kitchenette
- \* Secure building
- \* Street parking in front of building
- \* Communal male/female toilets
- \* Retail shops on ground floor
- \* Outgoings & electricity included in rent
- \* Pricing exclusive of GST