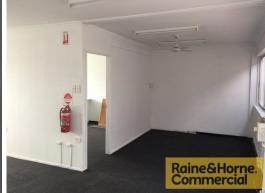

## 50sqm First Floor Office Suite with Plenty of Natural Light

This well presented first floor office suite is located in the heart of Cleveland's main retail and office precinct. Inspection will not disappoint. Features include:

- \* Large air conditioned open plan office
- \* Separate partitioned office
- \* Plenty of natural light
- \* Own kitchenette
- \* Secure building
- \* Street parking in front of building
- \* Communal male/female toilets
- \* Retail shops on ground floor
- \* Outgoings & electricity included in rent
- \* Pricing exclusive of GST