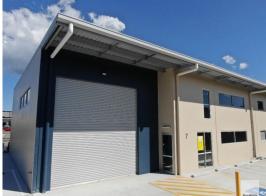

### **Modern Tilt Panel Warehouse with Mezzanine**

Ray White Commercial Northern Corridor Group is pleased to offer Unit 9, 29-39 Business Drive, Narangba for Sale or Lease.

- 292 m2 Warehouse with Mezzanine
- Due For Completion April 2019
- Brand New Tilt Panel Construction
- Plenty Of On Site Car Parking
- Close proximity to North Lakes and just 2.5 km (approx.) to the Bruce Highway
- Functional complex design with drive through b-double access
- Close proximity to major arterial roads
- Nearby Bunnings and Costco