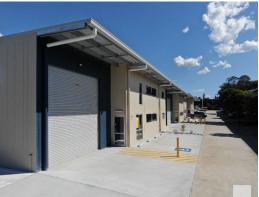

### **Modern Tilt Panel Warehouse with Mezzanine**

Ray White Commercial Northern Corridor Group is pleased to offer Unit 9, 29-39 Business Drive, Narangba for Sale or Lease.

- 292 m2 Warehouse with Mezzanine
- Due For Completion April 2019
- Brand New Tilt Panel Construction
- Plenty Of On Site Car Parking
- Close proximity to North Lakes and just 2.5 km (approx.) to the Bruce Highway
- Functional complex design with drive through b-double access
- Close proximity to major arterial roads
- Nearby Bunnings and Costco