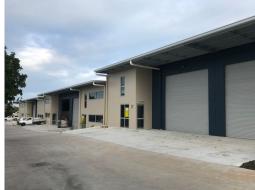

### **Modern Tilt Panel Warehouse with Mezzanine**

Ray White Commercial Northern Corridor Group is pleased to offer Unit 9, 29-39 Business Drive, Narangba for Sale or Lease.

- 292 m2 Warehouse with Mezzanine
- Due For Completion April 2019
- Brand New Tilt Panel Construction
- Plenty Of On Site Car Parking
- Close proximity to North Lakes and just 2.5 km (approx.) to the Bruce Highway
- Functional complex design with drive through b-double access
- Close proximity to major arterial roads
- Nearby Bunnings and Costco