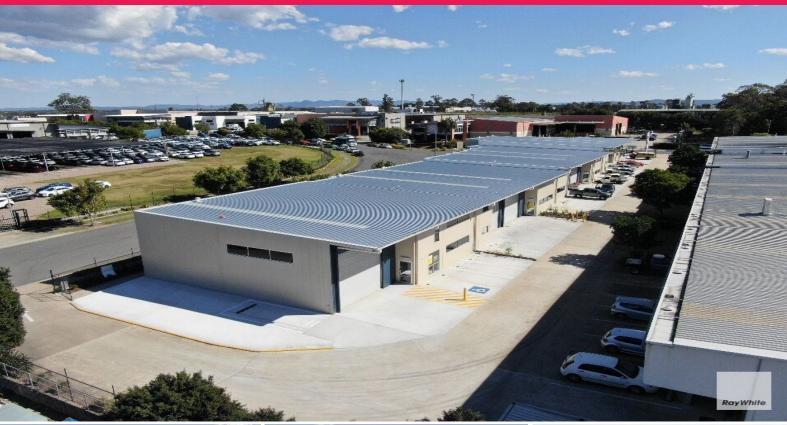

### **Modern Tilt Panel Warehouse with Mezzanine**

Ray White Commercial Northern Corridor Group is pleased to offer Unit 9, 29-39 Business Drive, Narangba for Sale or Lease.

- 292 m2 Warehouse with Mezzanine
- Due For Completion April 2019
- Brand New Tilt Panel Construction
- Plenty Of On Site Car Parking
- Close proximity to North Lakes and just 2.5 km (approx.) to the Bruce Highway
- Functional complex design with drive through b-double access
- Close proximity to major arterial roads
- Nearby Bunnings and Costco