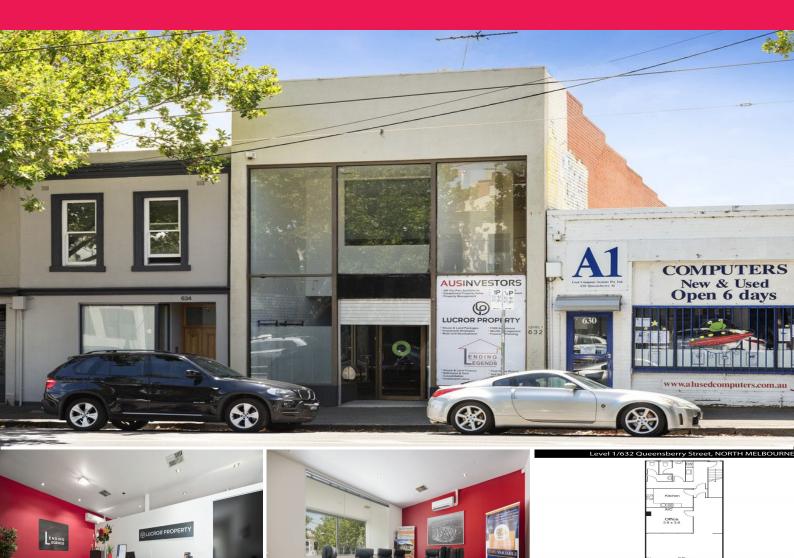

## Ray White

եցչգլ 1, 632 Queensberry Street, North Melbourne VIC

## **Affordable City Fringe Modern Office**

This perfectly sized premise offers an exciting chance for any new or existing business to position itself on the doorstep of the CBD. With superb access to public transport, board room/office amenities, and an open plan layout, this flexible offering is an opportunity not to be missed.

• Building area | 143m2 approximately

• Office amenities • Kitchen amenities

• Flexible leasing arrangements

Offices

FOR LEASE

143sqm