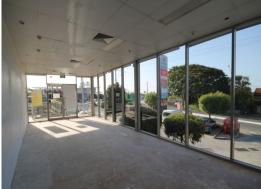

## **Excellent Retail/Medical Opportunity With Great Exposure**

This 68sqm\* ground floor retail/medical tenancy has excellent exposure and signage opportunities. The space has excellent natural light and consists of bare shell ready for your fitout, with 2 existing rooms at the rear of the tenancy. Ground floor spaces in the Horizon Shopping Centre rarely become available. This position won't last.

- 68sqm\* ground floor medical/retail tenancy
- Air conditioned
- The complex has over 100\* carparks
- Available now!

Nett Rent - \$3,500 pcm^

Retail FOR LEASE

68sqm