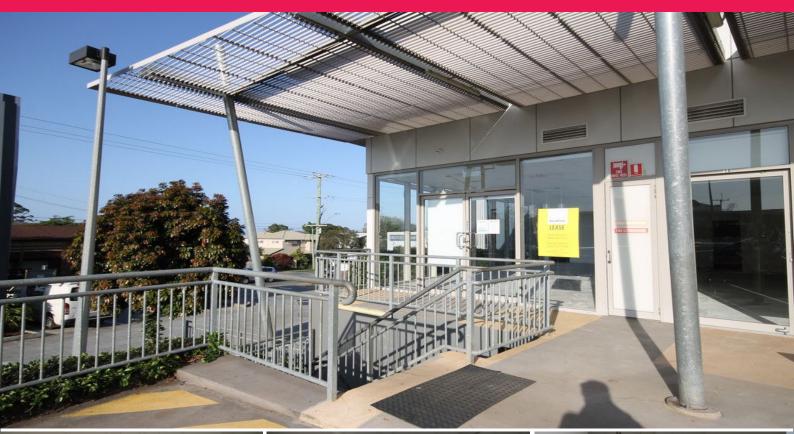

## **Excellent Retail/Medical Opportunity With Great Exposure**

This 68sqm\* ground floor retail/medical tenancy has excellent exposure and signage opportunities. The space has excellent natural light and consists of bare shell ready for your fitout, with 2 existing rooms at the rear of the tenancy. Ground floor spaces in the Horizon Shopping Centre rarely become available. This position won't last.

- 68sqm\* ground floor medical/retail tenancy
- Air conditioned
- The complex has over 100\* carparks
- Available now!

Nett Rent - \$3,500 pcm^

Retail FOR LEASE

68sqm