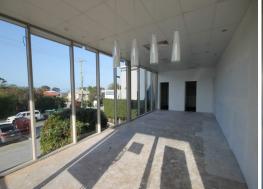

## **Excellent Retail/Medical Opportunity With Great Exposure**

This 68sqm\* ground floor retail/medical tenancy has excellent exposure and signage opportunities. The space has excellent natural light and consists of bare shell ready for your fitout, with 2 existing rooms at the rear of the tenancy. Ground floor spaces in the Horizon Shopping Centre rarely become available. This position won't last.

- 68sqm\* ground floor medical/retail tenancy
- Air conditioned
- The complex has over 100\* carparks
- Available now!

Nett Rent - \$3,500 pcm^

Retail FOR LEASE

68sqm