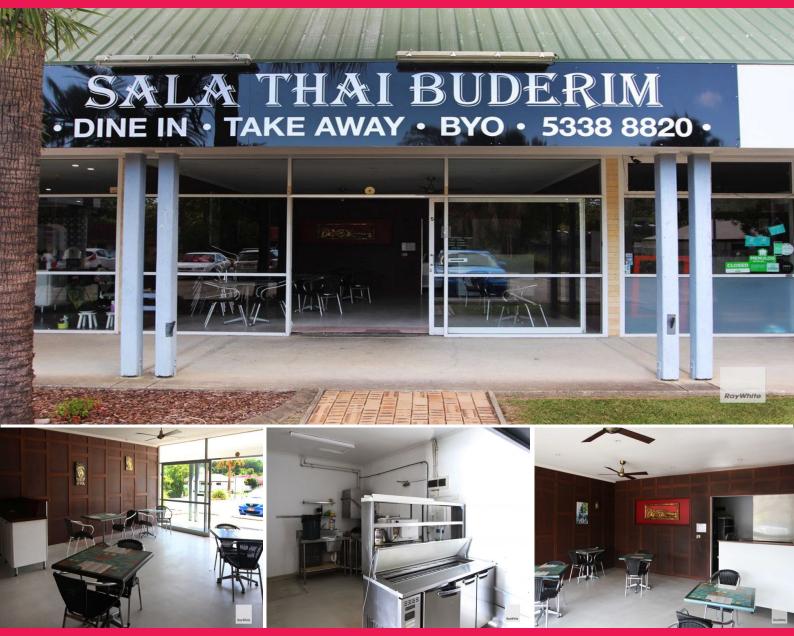

5/35-39 Oakmont Drive, Buderim QLD 4556

## Fully Fitted-Out Restaurant Local Convenience Centre Location | For Lease

Emily Pendleton of Ray White Commercial Northern Corridor Group is pleased to present this fully-fit out restaurant for lease within a bustling Buderim Convenience Centre.

- 61m2
- Located within a local Convenience Store amongst a high dense residential area
- Join the busy little complex with well established tenants including VET, Hairdresser, Indian Restaurant and other professional/personal service businesses
- Ample onsite car parking
- Excellent signage opp

Retail

FOR LEASE

61sqm

Ray White.

**Emily Pendleton** 

0402435446

emily.pendleton@raywhite.com