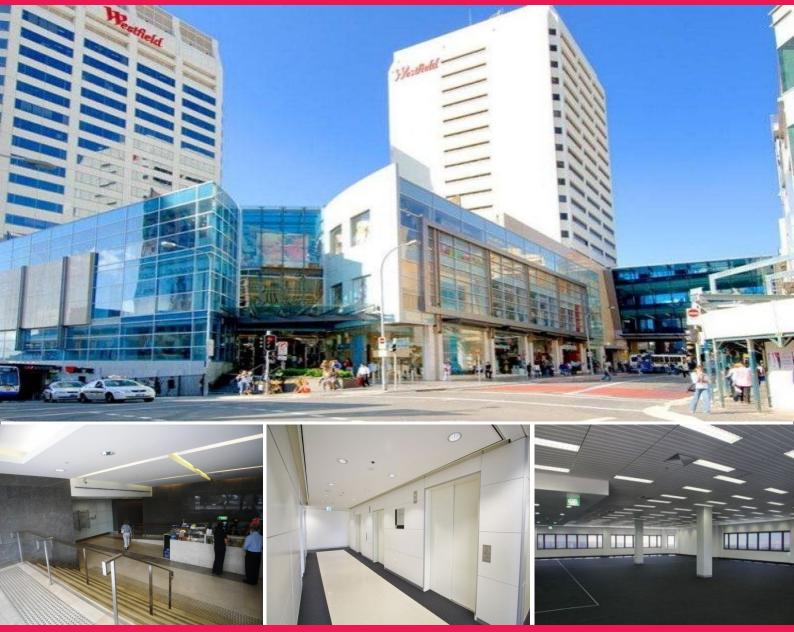

## Suite 1307/101 Grafton Street, Bondi Junction NSW 2022

## WESTFIELD TOWER 2 - BONDI JUNCTIONS MOST SOUGHT AFTER BUILDING !

Tower 2 is situated immediately opposite Bondi Junction's rail and bus interchanges, close walking distance to Westfield, Oxford Street Mall and Village Markets.

Features include:

- Eastern Suburbs most sought after office tower
- Fully partitioned good outlook
- Highest quality amenities with 5 lifts, plus goods lift
- Landlord can assist with fit-out
- Premium serviced office space also available
- Secure parking available
- For any more informatio

Offices FOR LEASE \$ 157600 197sqm

Robert Deans 0416 048 788 rdeans@deansproperty.com.au